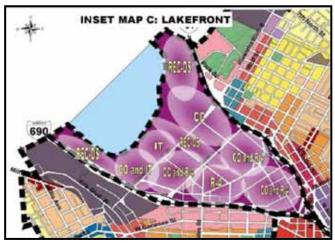

#### 1.2.1 MU – L: Multi-Use Lakefront District

The Multi-Use Lakefront District covers the Lakefront TNT Area. I-690 and I-81 bound the Lakefront District to the west and north, respectively, with Onondaga Lake to the north and Downtown located to the south.

Acknowledged as a Strategic Economic Area within the City's Comprehensive Plan, the Lakefront is poised for a major transformation as a premier retail, entertainment, and recreational destination with a significant residential community component. Much of the land surrounding the Inner Harbor within the Lakefront TNT area is underutilized, consisting of vacant lots and buildings. The Lakefront is divided into several areas in order to more clearly articulate a vision for its overall enhancement and redevelopment. A primary land use category is identified for each area. During the past decade, three major initiatives were discussed that would have a profound influence on land use patterns within the Lakefront. These initiatives include:

Figure 7 – Inset Map C: Multi-Use - Lakefront District

Source: City of Syracuse Land Use Plan 2025-Draft

- The Carousel Center expansion/DestiNY USA proposal
- The development of the Inner Harbor that is currently owned and controlled by NYS, and
- The existing Lakefront Master Plan and accompanying Lakefront land use regulations.