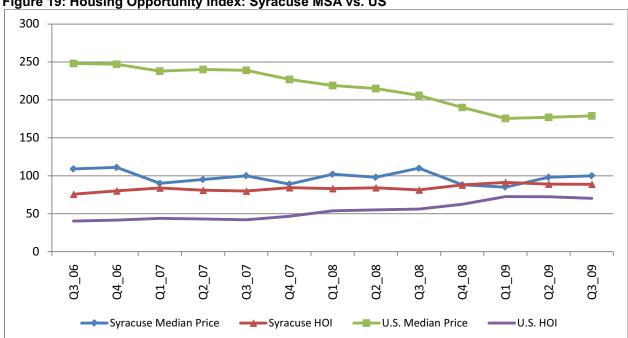

this period of time.

The HOI compares the median income in a locality with the median home price. The index is stated as the percent of the population with the median income in the area that would be able to afford the median-priced house. For example, 88.8 percent of median-income households in the Syracuse MSA (with a median income of \$63,700) were able to afford the median-priced home (which cost \$100,000) during the third quarter of 2009. A higher HOI suggests that housing is relatively affordable in an area. A low HOI indicates that a smaller percentage of the population who earns the median income can afford the median priced home in that area. San Francisco, for example, had a HOI of 23.6. The median income in San Francisco is \$96,800, but the median-priced home is \$598,000.



Figure 19: Housing Opportunity Index: Syracuse MSA vs. US

Source: National Association of Homebuilders (NAHB) Housing Opportunity Price Index; Note: data were not available for the Syracuse MSA from the fourth quarter of 2003 through the first quarter of 2006.

Although the apartment market in Syracuse has been impacted by the national economic downturn, it is faring better than other parts of the United States. There are 17,081 multifamily units in the Syracuse market, an increase of 0.1 percent since the second quarter of 2008. 18 The multifamily vacancy rate is 3.2 percent as of the second quarter of 2009, but this is lower than both the northeastern U.S. rate of 4.9 percent and the national rate of 7.6 percent.

Residential rents in Syracuse are relatively low compared to the nation