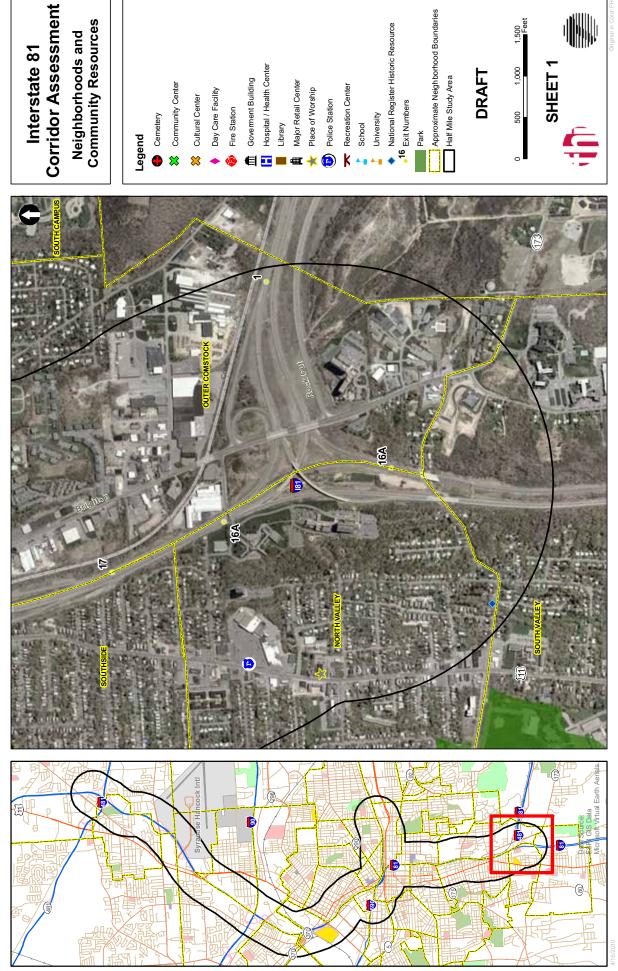

City | Health            | Westcott     |
| Thornden Amphitheater          | 501 Ostrom Ave      | Syracuse City | Recreation Center | Westcott     |
| Thornden Park                  | 201 Ostrom Ave      | Syracuse City | Recreation Center | Westcott     |
| Thornden Park Pool             | 600 S Beech St      | Syracuse City | Recreation Center | Westcott     |
| United Baptist Ch              | 718 S Beech St      | Syracuse City | Religious Center  | Westcott     |
| University Chiropractic        | 465 Westcott St     | Syracuse City | Health            | Westcott     |
| University Christia Fellowship | 512 Westcott St     | Syracuse City | Religious Center  | Westcott     |
| Westminster Park               | 100 Westminster Ave | Syracuse City | Recreation Center | Westcott     |



Neighborhoods and Community Resources



| 1     | .411116. |
|-------|----------|
| 1,000 | ET 1     |
| 200   | SHEI     |
| 0     | 1        |





Neighborhoods and Community Resources





### Approximate Neighborhood Boundaries Hospital / Health Center DRAFT Half Mile Study Area Government Building Major Retail Center Community Center Recreation Center Place of Worship Day Care Facility **Cultural Center** Police Station 16 Exit Numbers Fire Station University Cemetery School Park Legend 0

## **Corridor Assessment** Interstate 81

Neighborhoods and Community Resources

- National Register Historic Resource















Neighborhoods and Community Resources





Neighborhoods and Community Resources

National Register Historic Resource

Approximate Neighborhood Boundaries

500 1,