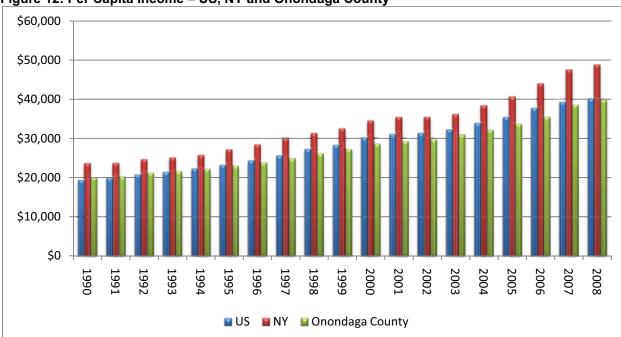

NAICS based industry employment and wages; Bureau of Labor Statistics.

As shown in Figure 12, Onondaga County's 2008 per capita income was \$39,814, as compared to New York's \$48,809 and the national per capita income of \$40,166. The state's per capita income is affected by the relatively higher incomes available in New York City, which is why it is significantly higher than the county per capita income. In 1990, the county per capita income was 103 percent of the national per capita income. This share decreased steadily to 93 percent in 2001. Since then, the share has fluctuated but represented 99 percent of the national per capita income in 2008. When compared to the statewide value, Onondaga County's per capita income has been between 81 and 86 percent of the New York State income.



Figure 12: Per Capita Income – US, NY and Onondaga County

Source: Bureau of Economic Analysis

#### 1.3 Real Estate Market Assessment

This section of the report focuses on the current real estate market in the Syracuse area. The assessment examines vacancy and lease rates, inventory, building permits and other real estate information provided for the Syracuse area.

## 1.3.1 Commercial Real Estate - Office

Overall vacancy in the Syracuse area's office market reached 20 percent in 2009, up from 18.3 percent in 2008. For the third quarter of 2009, the national office vacancy rate was 16.5 percent and indications are that it will continue to trend upward. The Syracuse area's 2009 vacancy rate reflects the national recession and the overall trend in many US cities of higher vacancy rates