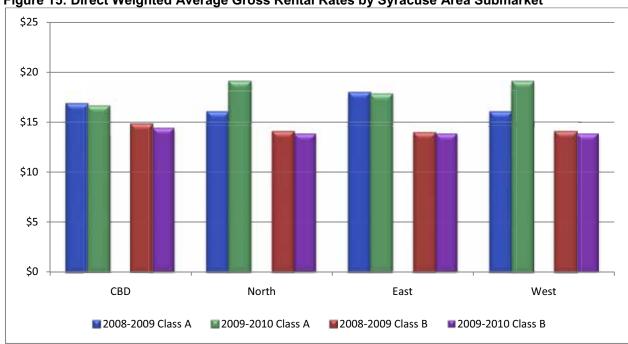

t.



Source: Annual Market Reviews, 2008-2009 and 2009-2010, Pyramid Brokerage Company; Please note that vacancy rates incorporate rates for Class A, B, and C office space.

As shown in Figure 15 and Table 7, commercial lease rates in and around Syracuse range from \$13 to \$19 per square foot, depending on the class and location of space. These rates are significantly lower than the national and northeast regional rates of \$28.43 per square foot and \$38.48 per square foot, respectively. 12

<sup>&</sup>lt;sup>11</sup> Annual Office Market Review, Pyramid Brokerage Company, 2009-2010.

<sup>&</sup>lt;sup>12</sup> Syracuse Real Estate Market Faring Better than Other Parts of Country, Integra Realty Resources, November 2, 2009, http://www.irr.com/Publication/PressRelease/asp?Ref=412&~=.



Figure 15: Direct Weighted Average Gross Rental Rates by Syracuse Area Submarket

Source: Annual Market Reviews, 2009-2010, Pyramid Brokerage Company

Total inventory in Syracuse is nearly 17 million square feet. The largest portfolio of properties is located in the Syracuse CBD, nearly 7 million square feet. The average Class A rental rate is \$16.98; Class B rental rates are an average of \$14.34, based on 2009 data.

Of the sub-markets, Class A vacancy rates are highest in the CBD, despite the lowest rental rates in the Syracuse market. This combination suggests that there is greater supply of Class A space in the CBD than demand for such space. The highest Class A lease rates are found in the northern and western submarkets of the Syracuse area, \$19.05 per square foot. Class B rates