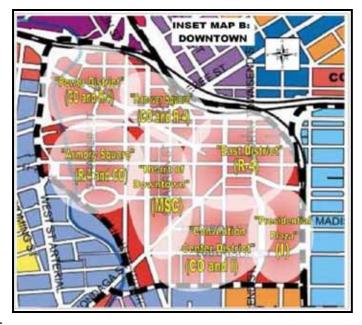

### 1.2.2 MU - CBD: Multi-Use - Downtown District

The Downtown Multi-Use District includes the City's central business district (CBD). The area is bounded by I-81 to the east, I-690 to the north, West Street and Onondaga Creek to the west, and Adams Street to the south.

Downtown Syracuse is a complex environment containing a variety of uses. As illustrated in Chapter 4, the City has identified seven "subdistricts" in order to more clearly articulate existing conditions and proposed land use patterns within Downtown. The sub-districts include:

- The Power District
- Hanover Square
- East "Brownstone District"
- Armory Square
- Heart of Downtown
- South "Convention Center District" and
- Presidential Plaza.

In order to help define an overall character for each subdistrict, primary land uses are identified.

Figure 8 – Inset Map B: Multi-Use – Downtown District

Source: City of Syracuse Land Use Plan 2025-Draft