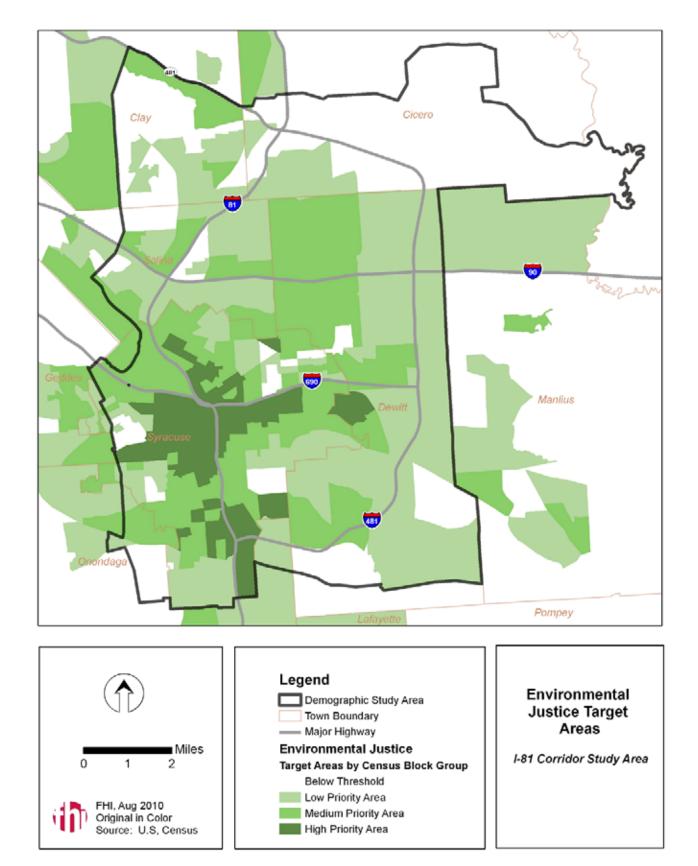

own, southeast, near west, and north areas.
- Medium priority environmental justice target areas: Block Groups identified as medium priority environmental
  justice target areas exhibit less significant concentrations of the target populations than high priority target
  areas. Medium priority environmental justice target areas are located in the City of Syracuse, southern and
  northern DeWitt, a portion of the village of North Syracuse, and some areas in Clay and Cicero.
- Low priority environmental justice target areas: Block Groups identified as low-priority environmental justice target areas cover an extensive portion of the study area.



Figure 3 - Minority Populations



Figure 4 - 1999 Median Income



Figure 5 - Population Age 65 Years and Over



Figure 6 - Disabled Population



Figure 7 - Environmental Justice Target Areas

### 4.3 Neighborhoods

## Assessment Methodology

The objective of the neighborhood assessment was two-fold. First, the assessment was performed to identify factors that affect individual neighborhood cohesion. I-81 currently bisects or frames several neighborhoods, which has impacted their character, access, and cohesion. This study offers an opportunity to acknowledge and consider past effects, as alternatives for the future are developed. Second, the evaluation of corridor neighborhoods was conducted to further identify study stakeholders as part of the overall comprehensive public outreach process.

Community cohesion refers to the sense of togetherness exhibited by members of a neighborhood or larger community. It is characterized by th