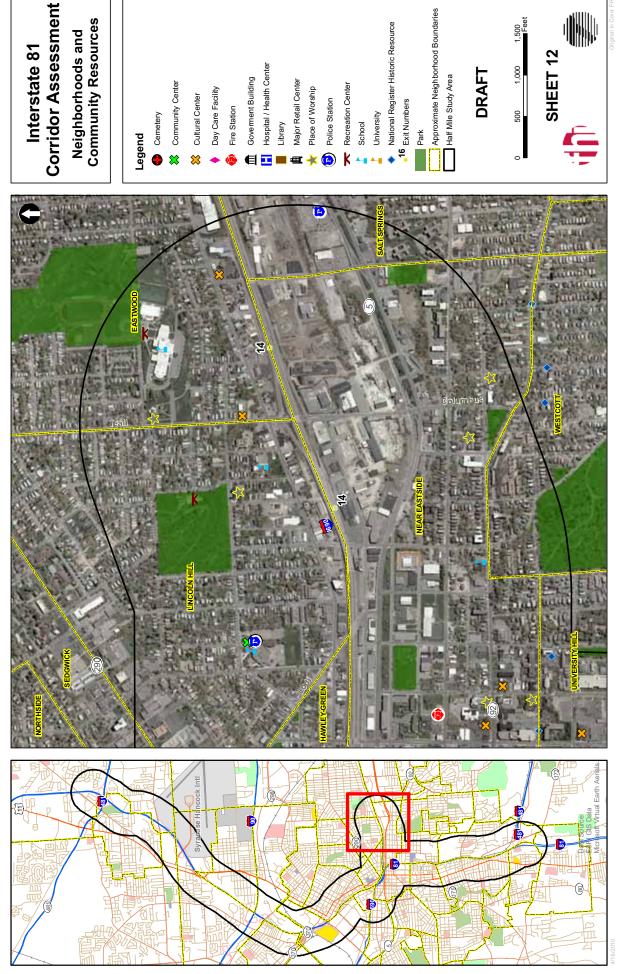

### 1.1.2 Eastside TNT Area

Land use patterns in the Eastside TNT Area are strongly influenced by the major medical institutions and universities located on University Hill. This area is in the midst of an economic boom. More than \$700 million in new capital projects are planned to be completed in the near future. Residential and commercial areas nearest to these institutions cater to the local student and professional populations. Major arterial roadways connecting Downtown Syracuse with points east cross the northern portion of the Eastside, and quaint residential neighborhoods cover eastern areas leading to the city's edge. The Eastside was targeted for major institutional investments, ensuring that this area will make essential contributions to the region's future welfare.

The city identified a series of sub-areas within the Eastside TNT, area each characterized by distinctive land use patterns and built form. While the entire Eastside TNT area may be affected by I-81 project alternatives, the areas most closely affected due to their proximity to I-81 include Outer Comstock, University Neighborhood, University Hill, and the northwest edges of Near Eastside. These areas are described in more detail for the existing condition per the City's Plan report.

- University Neighborhood, located south of the University Hill is occupied primarily by students and
  professionals associated with Syracuse University, Upstate Medical, and SUNY-ESF. Medium-sized lots with
  corresponding setbacks are found throughout most of these neighborhoods, but the area is densely populated
  because of widespread conversions to two-or-more-unit housing. Some Eastside residents suggested that
  housing densities should be curtailed, and that off-campus student housing should not expand beyond its
  current footprint.
- Near Eastside is located in the areas along and north of East Genesee Street, and south of Erie Boulevard.
   Affordable housing is abundant in this neighborhood. Residential lots are mid-sized, and some properties were converted to two-unit housing. Several apartment complexes are located in the Near Eastside; the former Cherry Hill complex was recently redeveloped as townhouse style affordable housing.
- Outer Comstock District is to the south of University Neighborhood, and Brighton Avenue links the southeastern portion of Syracuse to I-481 through the center of the district. . Office and commercial uses line the Brighton corridor, and intersecting local roads connect to apartment complexes and the Outer Comstock residential area.