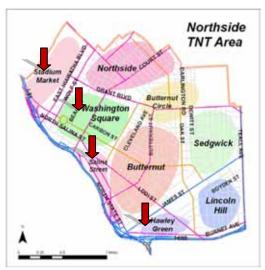

#### 1.1.5 Northside TNT Area

Figure 6 – Eastside TNT Area Source: City of Syracuse Land Use Plan 2025-Draft

The Northside TNT Area encompasses the portion of the city located east of I-81, north of I-690, and west of Teall Avenue. The Northside contains some of the city's most diverse residential neighborhoods and commercial districts. Parts of the Northside TNT Area, notably the northernmost stretch of Hiawatha Boulevard, the areas east Washington Square and Little Italy, and the Burnet Avenue corridor, consist of currently underutilized industrial-style properties. Three distinct neighborhood business districts exist within the Northside: the Grant Boulevard Business District, Butternut Street Business District, and the Little Italy district along North Salina Street. Residential neighborhoods of varying density exist across the Northside. Many of the neighborhoods are within walking distance to public parks or green spaces, and include some commercial uses such as small convenience stores and neighborhood dining establishments that contribute to the character of Northside neighborhoods.

• The **Stadium Market Center** area has recently developed as a significant commercial area that attracts people from throughout the region. The Regional Market is active year-round, and the Regional Transportation Center is home to Syracuse's Amtrak station and charter

bus terminal. Alliance Bank Stadium is located just east of the Regional Transportation Center; industrial and vacant properties comprise the rest of the Stadium Market area.

- The commercial portions of the Washington Square neighborhood have experienced a lack of investment, and many industries and businesses have closed operations. Similar to Franklin Square in the Lakefront, opportunities for the adaptive reuse of these structures are promising. Washington Square is one of the oldest neighborhoods in Syracuse. The neighborhood is generally bounded by Route 81 to the southwest, Hiawatha Boulevard to the northwest, Grant Boulevard to the northeast, and Court Street to the southeast. The historic street grid remains intact, as do many of the neighborhood's historic residential and commercial buildings. The residential portion of Washington Square has experienced high rates of conversions from single and two-family to multiple family units.
- The **Hawley Green** neighborhood (also referred to as the LBJ Triangle) is located within the confines of Lodi Street, Burnet Ave, and James Street. Hawley Green has a well preserved eclectic mix of Victorian-style homes, apartments, and row-style townhouses. This neighborhood should continue its evolution as a dense urban neighborhood with neighborhood-scale storefronts and dining establishments to complement its charm.
- Little Italy consists of several North Salina Street blocks located south of the Lodi Street intersection, along
  with immediately surrounding areas. Streetscape improvements have helped to unify the corridor and spur
  private investment by enhancing its character. Although most street-level storefronts are occupied by retail and
  dining establishments, the upper floors of many properties are underutilized and provide opportunities for
  conversion to residential or office space.