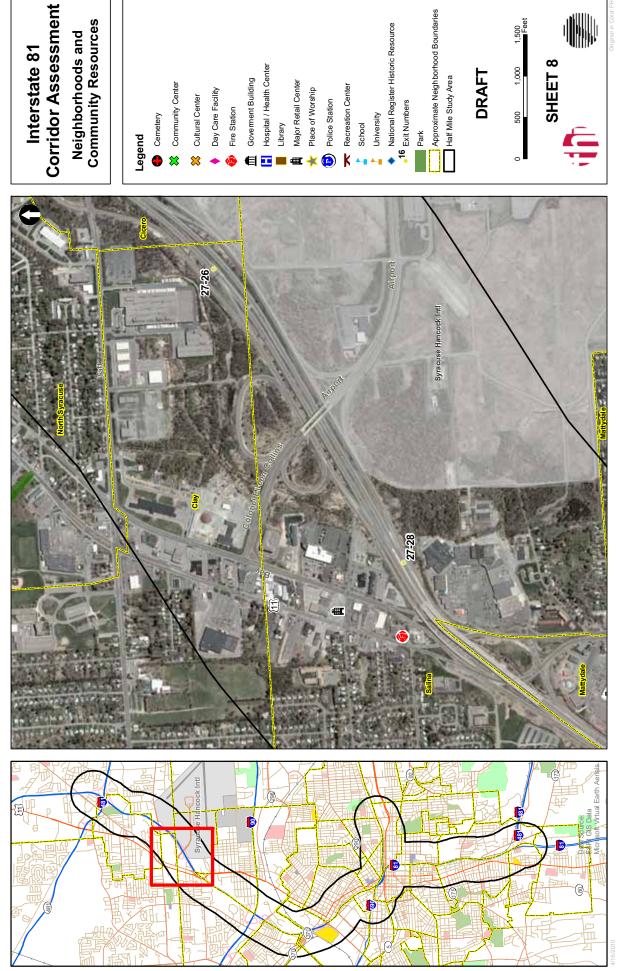

tcott     |
| Westminster Park               | 100 Westminster Ave | Syracuse City | Recreation Center | Westcott     |



Neighborhoods and Community Resources



| 1     | .411116. |
|-------|----------|
| 1,000 | ET 1     |
| 200   | SHEI     |
| 0     | 1        |





Neighborhoods and Community Resources





### Approximate Neighborhood Boundaries Hospital / Health Center DRAFT Half Mile Study Area Government Building Major Retail Center Community Center Recreation Center Place of Worship Day Care Facility **Cultural Center** Police Station 16 Exit Numbers Fire Station University Cemetery School Park Legend 0

## **Corridor Assessment** Interstate 81

Neighborhoods and Community Resources

- National Register Historic Resource















Neighborhoods and Community Resources





Neighborhoods and Community Resources

National Register Historic Resource

Approximate Neighborhood Boundaries

500 1,000 1,500 Feet SHEET 8





Neighborhoods and Community Resources





Neighborhoods and Community Resources

Approximate Neighborhood Boundaries
Half Mile Study Area

| 1,500<br>Feet |       |
|---------------|-------|
| 1,000         | ET 10 |
| 200           | SHEI  |
| 0             | 1     |









Neighborhoods and Community Resources



### **Attachment D CULTURAL RESOURCES**

Information regarding the location and nature of historic properties is considered confidential. The National Historic Preservation Act and the New York State Historic Preservation Act protect detailed information regarding these resources from public distribution. Consequently, specific d