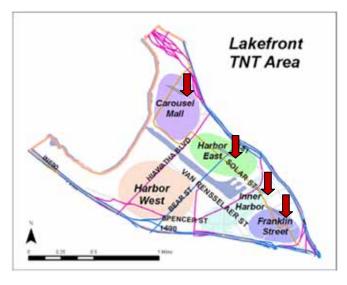

#### 1.1.4 Lakefront TNT Area

The Lakefront TNT Area is bounded by Onondaga Lake, north and west, I-690 to the south, and I-81 to the east. Vast tracts of underutilized land and buildings provide significant opportunities for redevelopment in the Lakefront area. Acknowledged as a Strategic Economic Area within the City's Comprehensive Plan, the Lakefront is poised for a major transformation to become a major retail, entertainment, recreational, and residential destination.

As one potential development scenario, the DestiNY USA proposal, offers a unique opportunity to develop much of the Lakefront as a premier retail and entertainment destination. If the overall DestiNY plan comes to fruition, subsequent proposed land uses within the Lakefront TNT district should be compatible and consistent with DestiNY's proposal. Similarly, DestiNY should propose uses and site development patterns that are compatible with surrounding neighborhoods. Neighborhoods such as Little Italy and Washington Square should be protected and preserved. The City of Syracuse has also developed a master plan for the Lakefront area. The Master Plan builds upon direction

Figure 5 – Eastside TNT Area Source: City of Syracuse Land Use Plan 2025-Draft

provided by the Onondaga County Settlement Plan, which envisions the Lakefront as a mixed-use New Urbanist community in Harbor West. As such, the Master Plan recommends the establishment of high-density neighborhoods with attached and detached single family homes fronting sidewalks, as well as high-density brownstone, apartment, and condominium units in low rise structures at densities similar to Franklin Square. The Inner Harbor is envisioned as a waterfront promenade with specialty retail, shops, and dining opportunities.

New York State also controls the Barge Canal, its Inner Harbor Terminal, and adjacent lands (approximately 40 acres). The intent for the land has been to transform it into a tourism and recreational centerpiece offering the shoreline for private investment. Negotiations with the owners of Carousel Center for this land have been ongoing for several years. The future of the Inner Harbor lands, and approximately 300+ acres of nearby land slated for redevelopment into DestiNY or other development is uncertain. This uncertainty has hampered both public and private reinvestment activity in this area. During the past decade, the State has attempted to spur private interest into its development as a waterfront promenade. No contracts have been awarded to date.

Although many redevelopment initiatives are still on the drawing board, the Lakefront has experienced development within the past ten to twenty years that give the area its current character and identity. These initiatives include Carousel Center and its recent expansion efforts, the Inner Harbor beautification and infrastructure improvements, and the Franklin Square and Creekwalk initiatives.

- Carousel Center is a contemporary retail shopping center situated within the northernmost section of the
  Lakefront TNT. It is located north of the Barge Canal and Hiawatha Boulevard along Onondaga Lake's
  southern shore. Currently, the Mall is undergoing a large expansion adjacent to Hiawatha Boulevard. A new
  parking area has been developed along Solar Street, which accommodates the displaced parking lost as a
  result of the expansion.
- Industrial and commercial property exists sporadically within the rest of the Lakefront area. Existing uses vary
  and range from heavy industrial classifications (e.g., cement manufacturing facility, medal scrap yard) to light
  industrial and commercial uses (e.g., warehousing, office). Large tracks of vacant and underutilized land and
  buildings also exist throughout the Lakefront.
- The **Franklin Square** neighborhood is a community of redeveloped brick industrial buildings that have been converted into market rate condominiums, apartments, and office space. The neighborhood is bounded by Plum Street, I-690, and Route 81. Within the heart of the neighborhood is Franklin Park which serves as the community square. A section of the Onondaga Creekwalk has also been restored within the neighborhood.