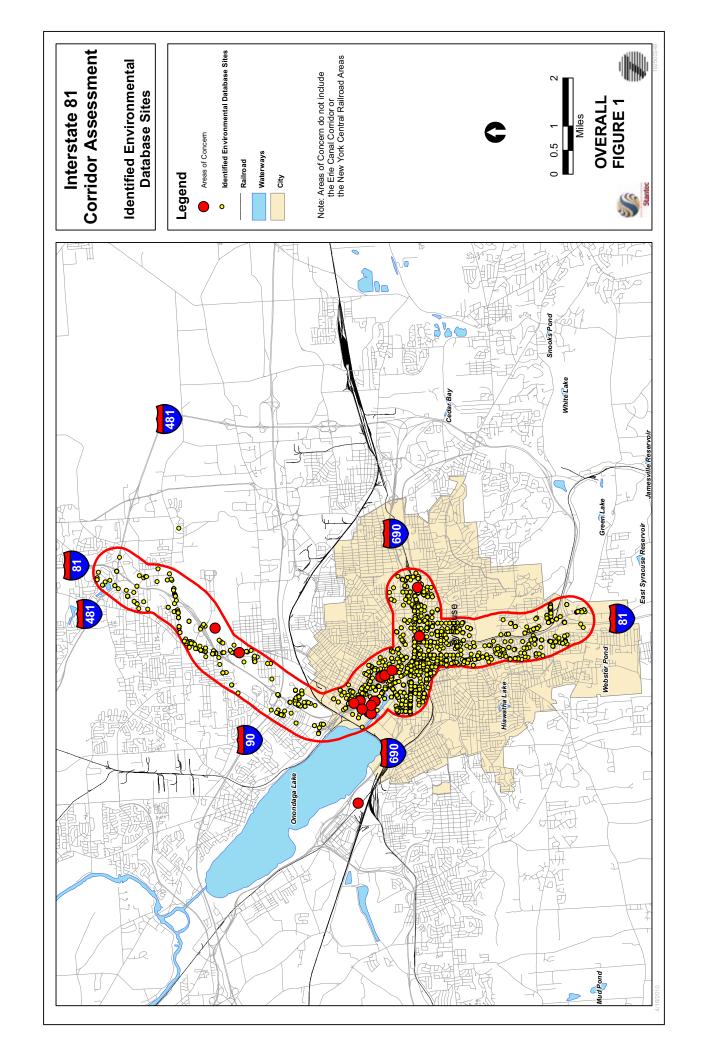

|    | Appendix F                                                                              |
|----|-----------------------------------------------------------------------------------------|
| F. | Social, Economic and Environmental Information                                          |
|    | Land Use                                                                                |
|    | Economic Conditions                                                                     |
|    | Socio Economic Conditions                                                               |
|    | Cultural Resources                                                                      |
|    | Soils Type                                                                              |
|    | Hazardous Waste Screening Report                                                        |
|    | HW – EDR Sanborn Map Correspondence (107 MB, 163 pages) available on CD upon request    |
|    | HW – EDR Regulatory Database Report (18.8 MB, 8,450 pages) available on CD upon request |