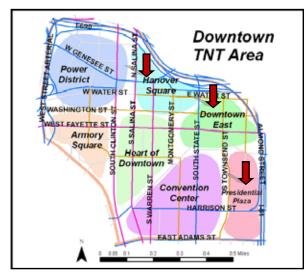

#### 1.1.1 Downtown TNT Area

Figure 2 – Downtown TNT Area Source: City of Syracuse Land Use Plan 2025-Draft

The Downtown TNT Area is bounded by I-690 to the north, I-81 to the east, E. Adams Street to the south, and West Street to the west. Downtown Syracuse is the region's central business district, and is characterized by its prominent low and high rise office buildings, parking lots and structures, and social and civic uses. Downtown Syracuse is on the verge of experiencing an urban renaissance, as a renewed public interest in metropolitan lifestyles, and favorable market conditions, brought about an influx of new investment in Downtown properties. Several new private-sector initiatives involve mixed-use properties and focus primarily on housing. Syracuse University worked to bring students and classrooms Downtown by improving the linkages with University Hill through the "Connective Corridor" transit initiative and by relocating its School of Architecture to the Warehouse building at Armory Square.

The city identified a series of districts within the Downtown TNT, with each characterized by distinctive land use patterns and built form. While the entire Downtown TNT may be affected by I-81 project alternatives, the ones most closely affected due to proximity to I-81 are Hanover Square, Downtown East, and

Presidential Plaza. These areas are described in more detail for the existing condition per the City's Plan.

• Hanover Square is one of Downtown's historic public plazas and is characterized by the distinctive midnineteenth century architectural styles of its buildings. A number of existing structures were recently rehabilitated to house mixed uses, focused on residential uses and ground floor retail, restaurants, and pubs. Hanover Square is one of Downtown's primary destinations for entertainment and social gatherings. Office and governmental uses also hold a strong presence in the Hanover Square area. The Art Deco themed State Tower Building is occupied by a variety of businesses, and City Hall and the New York State Office Building serve as stable civic anchors. Several parking lots exist in the northern portion of the district, presenting infill development opportunities.