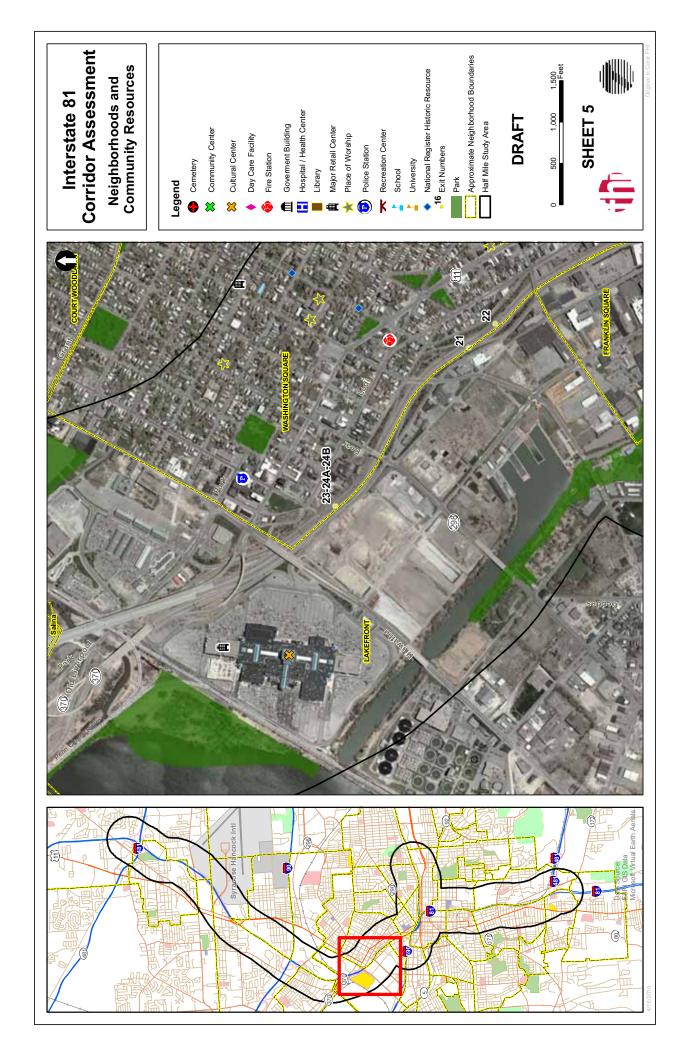

#### 1.1.4 Lakefront TNT Area

The Lakefront TNT Area is bounded by Onondaga Lake, north and west, I-690 to the south, and I-81 to the east. Vast tracts of underutilized land and buildings provide significant opportunities for redevelopment in the Lakefront area. Acknowledged as a Strategic Economic Area within the City's Comprehensive Plan, the Lakefront is poised for a major transformation to become a major retail, entertainment, recreational, and residential destination.

As one potential development scenario, the DestiNY USA proposal, offers a unique opportunity to develop much of the Lakefront as a premier retail and entertainment destination. If the overall DestiNY plan comes to fruition, subsequent proposed land uses within the Lakefront TNT district should be compatible and consistent with DestiNY's proposal. Similarly, DestiNY should propose uses and site development patterns that are compatible with surrounding neighborhoods. Neighborhoods such as Little Italy and Washington Square should be protected and preserved. The City of Syracuse has also developed a master plan for the Lakefront area. The Master Plan builds upon direction

Figure 5 – Eastside TNT Area Source: City of Syracuse Land Use Plan 2025-Draft

provided by the Onondaga County Settlement Plan, which envisions the Lakefront as a mixed-use New Urbanist community in Harbor West. As such, the Master Plan recommends the establishment of high-density neighborhoods with attached and detached single family homes fronting sidewalks, as well as high-density brownstone, apartment, and condominium units in low rise structures at densities similar to Franklin Square. The Inner Harbor is envisioned as a waterfront promenade with specialty retail, shops, and dining opportunities.

- Carousel Center is a contemporary retail shopping center situated within the northernmost section of the
  Lakefront TNT. It is located north of the Barge Canal and Hiawatha Boulevard along Onondaga Lake's
  southern shore. Currently, the Mall is undergoing a large expansion adjacent to Hiawatha Boulevard. A new
  parking area has been developed along Solar Street, which accommodates the displaced parking lost as a
  result of the expansion.
- Industrial and commercial property exists sporadically within the rest of the Lakefront area. Existing uses vary
  and range from heavy industrial classifications (e.g., cement manufacturing facility, medal scrap yard) to light
  industrial and commercial uses (e.g., warehousing, office). Large tracks of vacant and underutilized land and
  buildings also exist throughout the Lakefront.
- The **Franklin Square** neighborhood is a community of redeveloped brick industrial buildings that have been converted into market rate condominiums, apartments, and office space. The neighborhood is bounded by Plum Street, I-690, and Route 81. Within the heart of the neighborhood is Franklin Park which serves as the community square. A section of the Onondaga Creekwalk has also been restored within the neighborhood.