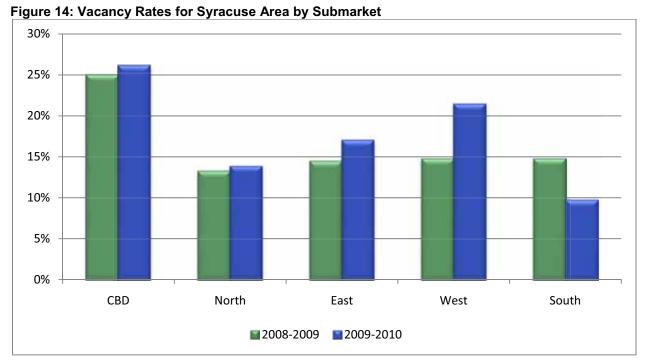

east submarkets also experienced increased vacancy rates, albeit a less significant change.

Much of this increase can be attributed to a few large moves in the office market. The company AXA downsized considerably, freeing up more than 200,000 square feet of space, and Excellus relocated to the suburbs leaving another 200,000 square feet of vacancy. 11 Vacancy rates also vary by class of space.

The Class A, B, C combined vacancy rate shown in Figure 14 is quite high for the CBD. This is primarily because Class C vacancy rates are very high, approaching 55 percent in 2009. Class A and B space vacancy rates for the CBD were 16.3 percent and 22.7 percent, respectively. A complete discussion of the vacancy rates by class of space for the Syracuse submarkets is provided later in the report.



Source: Annual Market Reviews, 2008-2009 and 2009-2010, Pyramid Brokerage Company; Please note that vacancy rates incorporate rates for Class A, B, and C office space.

As shown in Figure 15 and Table 7, commercial lease rates in and around Syracuse range from \$13 to \$19 per square foot, depending on the class and location of space. These rates are significantly lower than the national and northeast regional rates of \$28.43 per square foot and \$38.48 per square foot, respectively. 12

<sup>&</sup>lt;sup>11</sup> Annual Office Market Review, Pyramid Brokerage Company, 2009-2010.

<sup>&</sup>lt;sup>12</sup> Syracuse Real Estate Market Faring Better than Other Parts of Country, Integra Realty Resources, November 2, 2009, http://www.irr.com/Publication/PressRelease/asp?Ref=412&~=.



Fi