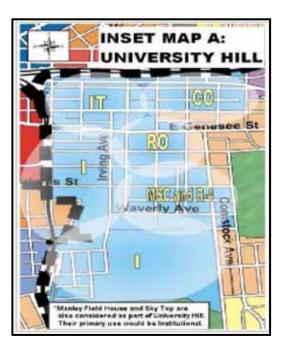

#### 1.2.3 MU - UH: Multi-Use University Hill District

The University Hill Multi-Use District is located within the Eastside TNT Area. East of Downtown and the I-81 overpass, the district includes the major hospital and university properties west to Comstock Avenue, and reaches north beyond East Genesee Street to I-690. The Manley and Skytop areas of the SU Campus are included within the University Hill District.

University Hill will continue to feature some of the region's premiere healthcare providers and educational institutions, along with housing and support uses to serve the area's professional and student residents. By identifying University Hill as a multi-use district, the City is encouraged to consider land use relationships within the district and to locations citywide, ensuring that the district maintains a unified, functional form as future expansions occur.

Figure 9 – Inset Map A: Multi-Use – University Hill District

Source: City of Syracuse Land Use Plan 2025-Draft

and subdivision. These divisions are represented by a 3 digit code. The nine (9) general divisions include: