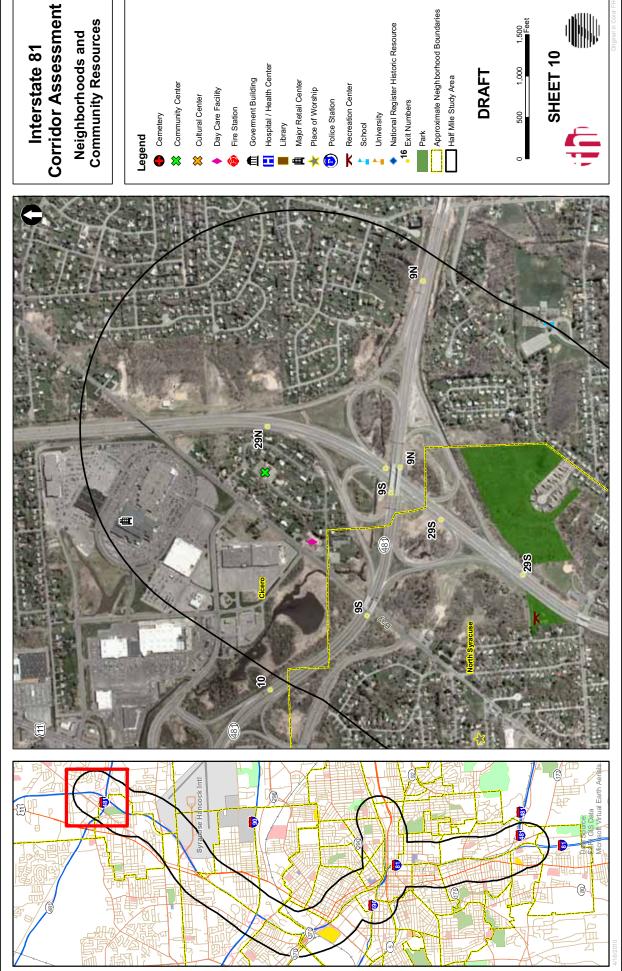

### 1.1.2 Eastside TNT Area

Land use patterns in the Eastside TNT Area are strongly influenced by the major medical institutions and universities located on University Hill. This area is in the midst of an economic boom. More than \$700 million in new capital projects are planned to be completed in the near future. Residential and commercial areas nearest to these institutions cater to the local student and professional populations. Major arterial roadways connecting Downtown Syracuse with points east cross the northern portion of the Eastside, and quaint residential neighborhoods cover eastern areas leading to the city's edge. The Eastside was targeted for major institutional investments, ensuring that this area will make essential contributions to the region's future welfare.

The city identified a series of sub-areas within the Eastside TNT, area each characterized by distinctive land use patterns and built form. While the entire Eastside TNT area may be affected by I-81 project alternatives, the areas most closely affected due to their proximity to I-81 include Outer Comstock, University Neighborhood, University Hill, and the northwest edges of Near Eastside. These areas are described in more detail for the existing condition per the City's Plan report.

Figure 3 – Eastside TNT Area Source: City of Syracuse Land Use Plan 2025-Draft

University Hill features a number of major medical and educational institutions, including SUNY-Upstate
Medical Center, the VA Medical Center, Crouse Hospital, Hutchings Psychiatric Center, Syracuse University,
and SUNY-ESF. These core University Hill institutions play essential roles in maintaining the region's
economic vitality.

- University Neighborhood, located south of the University Hill is occupied primarily by students and
  professionals associated with Syracuse University, Upstate Medical, and SUNY-ESF. Medium-sized lots with
  corresponding setbacks are found throughout most of these neighborhoods, but the area is densely populated
  because of widespread conversions to two-or-more-unit housing. Some Eastside residents suggested that
  housing densities should be curtailed, and that off-campus student housing should not expand beyond its
  current footprint.
- Near Eastside is located in the areas along and north of East Genesee Street, and south of Erie Boulevard.
   Affordable housing is abundant in this neighborhood. Residential lots are mid-sized, and some properties were converted to two-unit housing. Several apartment complexes are located in the Near Eastside; the former Cherry Hill complex was recently redeveloped as townhouse style affordable housing.
- Outer Comstock District is to the south of University Neighborhood, and Brighton Avenue links the southeastern portion of Syracuse to I-481 through the center of the district. . Office and commercial uses line the Brighton corridor, and intersecting local roads connect to apartment complexes and the Outer Comstock residential area.