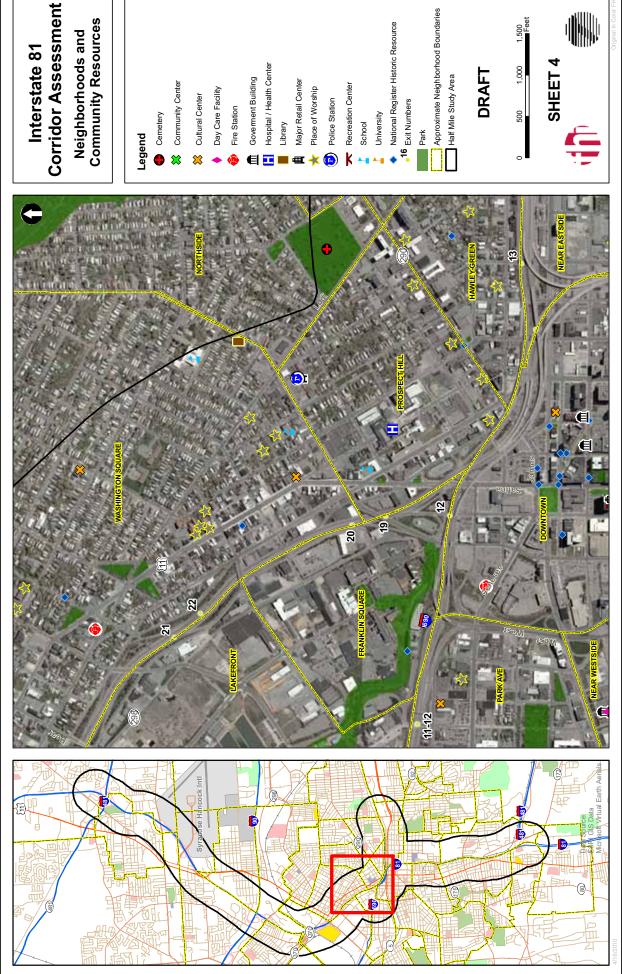

#### 1.1.1 Downtown TNT Area

Figure 2 – Downtown TNT Area Source: City of Syracuse Land Use Plan 2025-Draft

The Downtown TNT Area is bounded by I-690 to the north, I-81 to the east, E. Adams Street to the south, and West Street to the west. Downtown Syracuse is the region's central business district, and is characterized by its prominent low and high rise office buildings, parking lots and structures, and social and civic uses. Downtown Syracuse is on the verge of experiencing an urban renaissance, as a renewed public interest in metropolitan lifestyles, and favorable market conditions, brought about an influx of new investment in Downtown properties. Several new private-sector initiatives involve mixed-use properties and focus primarily on housing. Syracuse University worked to bring students and classrooms Downtown by improving the linkages with University Hill through the "Connective Corridor" transit initiative and by relocating its School of Architecture to the Warehouse building at Armory Square.

The city identified a series of districts within the Downtown TNT, with each characterized by distinctive land use patterns and built form. While the entire Downtown TNT may be affected by I-81 project alternatives, the ones most closely affected due to proximity to I-81 are Hanover Square, Downtown East, and

Presidential Plaza. These areas are described in more detail for the existing condition per the City's Plan.

• Hanover Square is one of Downtown's historic public plazas and is characterized by the distinctive midnineteenth century architectural styles of its buildings. A number of existing structures were recently rehabilitated to house mixed uses, focused on residential uses and ground floor retail, restaurants, and pubs. Hanover Square is one of Downtown's primary destinations for entertainment and social gatherings. Office and governmental uses also hold a strong presence in the Hanover Square area. The Art Deco themed State Tower Building is occupied by a variety of businesses, and City Hall and the New York State Office Building serve as stable civic anchors. Several parking lots exist in the northern portion of the district, presenting infill development opportunities.

- Downtown East's original structure as a former upscale residential district was replaced by offices and
  parking lots. Occupancy rates are low to moderate and buildings are sporadically arranged. Several blocks
  contain large surface parking lots that offer infill development opportunities. Syracuse lacks a "traditional
  brownstone neighborhood", and community members suggest that brownstone development and other forms
  of low-rise mixed use residential development may be appropriate for Downtown East.
- Presidential Plaza features a unique superblock form that contains offices and high rise apartments.
   Residential and office occupancy saw a decline over the past few decades, but institutions such as Upstate Medical showed interest in expanding into existing Presidential Plaza buildings, including the area's high-rise apartment buildings.