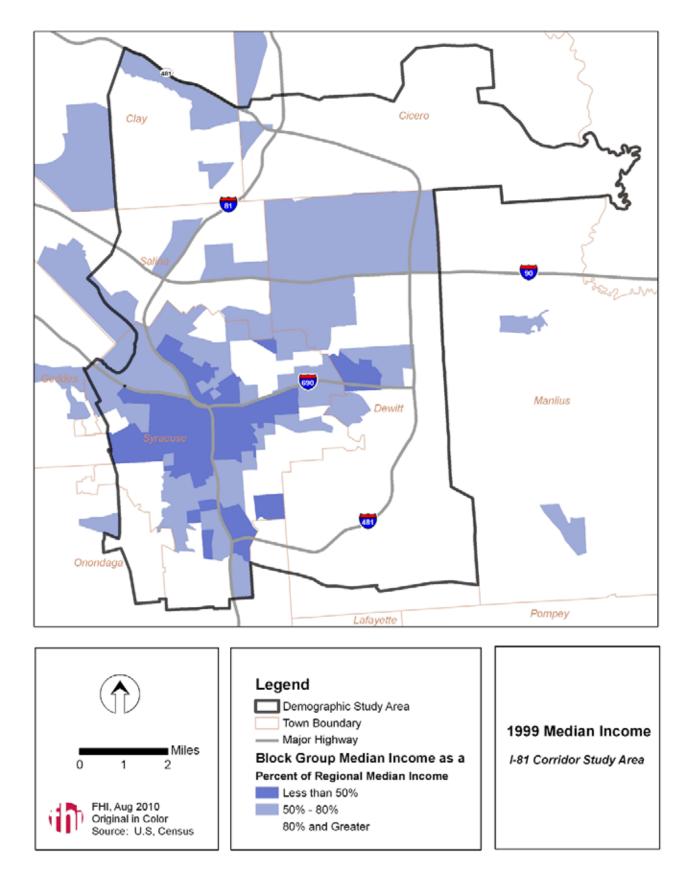

arget areas: Census Block Groups identified as high priority are located within the City of Syracuse, in the Downtown, southeast, near west, and north areas.
- Medium priority environmental justice target areas: Block Groups identified as medium priority environmental
  justice target areas exhibit less significant concentrations of the target populations than high priority target
  areas. Medium priority environmental justice target areas are located in the City of Syracuse, southern and
  northern DeWitt, a portion of the village of North Syracuse, and some areas in Clay and Cicero.
- Low priority environmental justice target areas: Block Groups identified as low-priority environmental justice target areas cover an extensive portion of the study area.



Figure 3 - Minority Populations



Figure 4 - 1999 Median Income



Figure 5 - Population Age 65 Years and Over



Figure 6 - Disabled Population



Figure 7 - Environmental Justice Target Areas

### 4.3 Neighborhoods

## Assessment Methodology

The objective of the neighborhood assessment was two-fold. First, the assessment was performed to identify factors that affect individual neighborhood cohesion. I-81 currently bisects or frames several neighborhoods, which has impacted their character, access, and cohesion. This study offers an opportunity to acknowledge and consider past effects, as alternatives for the future are developed. Second, the evaluation of corridor neighborhoods was conducted to further identify study stakeholders as part of the overall comprehensive public outreach process.

Community cohesion refers