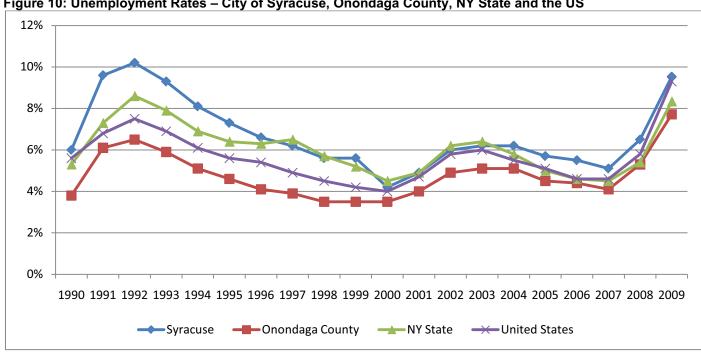

9 rate for Syracuse is likely to be 9.5 percent. Onondaga County's estimated rate is 7.6 percent, and the state's estimated rate is 8.3 percent. When compared to the national unemployment rates for the same time period, the City of Syracuse rates were quite similar from 2000 to 2003. Since 2003, the City's rate has been higher than the national rate of unemployment. The 2009 rate for the City of Syracuse, estimated to be 9.5 percent, is just slightly higher than the national rate of 9.3 percent.

<sup>&</sup>lt;sup>5</sup> New York State Department of Labor, http://www.labor.state.ny.us/stats/index.shtm.

<sup>&</sup>lt;sup>6</sup> Estimates calculated by HDR based on monthly, not seasonally adjusted, unemployment rates provided by the NY State Department of Labor for all months in 2009.



Figure 10: Unemployment Rates – City of Syracuse, Onondaga County, NY State and the US

Source: NY State Department of Labor, http://www.labor.state.ny.us/stats/Islaus.shtm; Note: data are not seasonally adjusted.

For the past year, the City and national unemployment rates have been converging. Although this may not appear to be good news, it does indicate that the City of Syracuse is no worse off than the rest of the country during this economic recession. Furthermore, the change in the unemployment rate from 2008 to 2009 has been less significant in the City of Syracuse than it has been for the rest of the nation.

Focusing on 2009 (see Figure 11) the City's unemployment rate was higher than the state or county rates. The peak unemployment rate for both the county and City occurred in