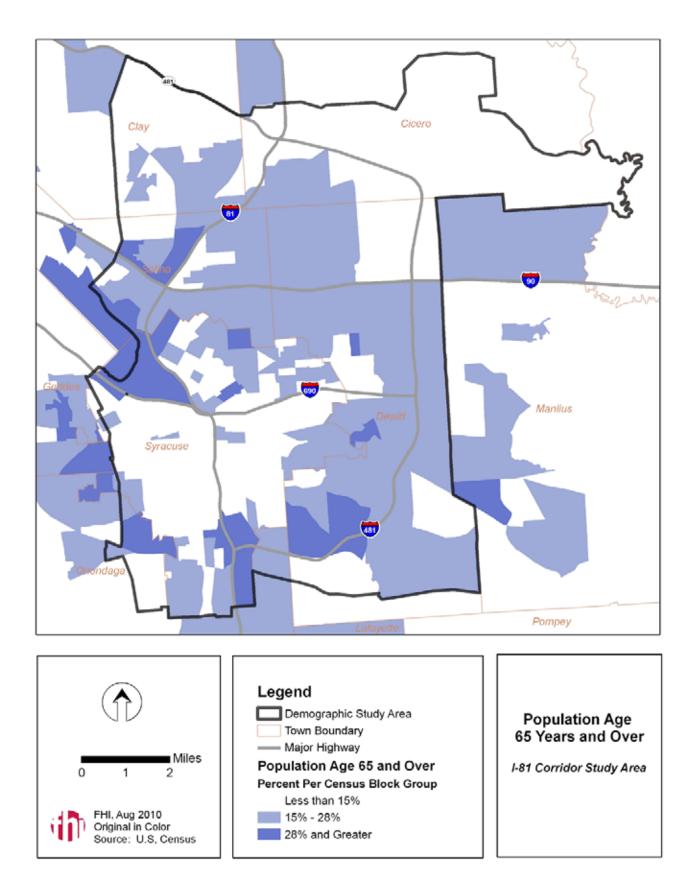

identified as high priority are located within the City of Syracuse, in the Downtown, southeast, near west, and north areas.
- Medium priority environmental justice target areas: Block Groups identified as medium priority environmental
  justice target areas exhibit less significant concentrations of the target populations than high priority target
  areas. Medium priority environmental justice target areas are located in the City of Syracuse, southern and
  northern DeWitt, a portion of the village of North Syracuse, and some areas in Clay and Cicero.
- Low priority environmental justice target areas: Block Groups identified as low-priority environmental justice target areas cover an extensive portion of the study area.



Figure 3 - Minority Populations



Figure 4 - 1999 Median Income



Figure 5 - Population Age 65 Years and Over



Figure 6 - Disabled Population



Figure 7 - Environmental Justice Target Areas

### 4.3 Neighborhoods

## Assessment Methodology

The objective of the neighborhood assessment was two-fold. First, the assessment was performed to identify factors that affect individual neighborhood cohesion. I-81 currently bisects or frames several neighborhoods, which has impacted their character, access, and cohesion. This study offers an opportunity to acknowledge and consider past effects, as alternatives for the future are developed. Second, the evaluation of corridor neighborhoods was conducted to further identify study stakeholders as part of the overall comprehensive public outreach process.

Community cohesion refers to the sense of togetherness exhi