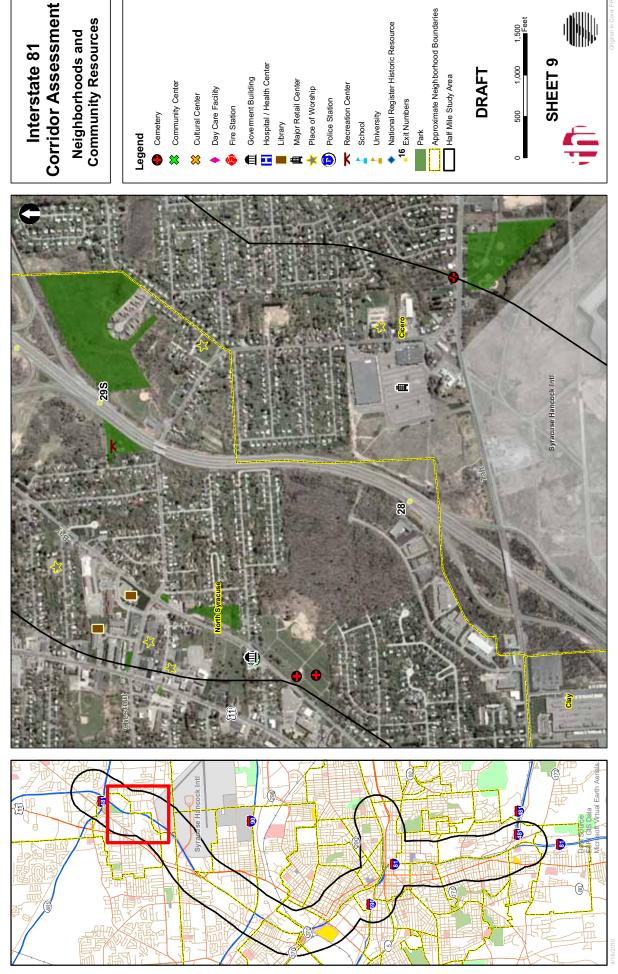

ity Resources



| 1     | .411116. |
|-------|----------|
| 1,000 | ET 1     |
| 200   | SHEI     |
| 0     | 1        |





Neighborhoods and Community Resources





### Approximate Neighborhood Boundaries Hospital / Health Center DRAFT Half Mile Study Area Government Building Major Retail Center Community Center Recreation Center Place of Worship Day Care Facility **Cultural Center** Police Station 16 Exit Numbers Fire Station University Cemetery School Park Legend 0

## **Corridor Assessment** Interstate 81

Neighborhoods and Community Resources

- National Register Historic Resource















Neighborhoods and Community Resources





Neighborhoods and Community Resources

National Register Historic Resource

Approximate Neighborhood Boundaries

500 1,000 1,500 Feet SHEET 8





Neighborhoods and Community Resources





Neighborhoods and Community Resources

Approximate Neighborhood Boundaries
Half Mile Study Area

| 1,500<br>Feet |       |
|---------------|-------|
| 1,000         | ET 10 |
| 200           | SHEI  |
| 0             | 1     |









Neighborhoods and Community Resources



### **Attachment D CULTURAL RESOURCES**

Information regarding the location and nature of historic properties is considered confidential. The National Historic Preservation Act and the New York State Historic Preservation Act protect detailed information regarding these resources from public distribution. Consequently, specific data regarding the location and nature of historic properties within the study area have been included in a separate and confidential appendix to th