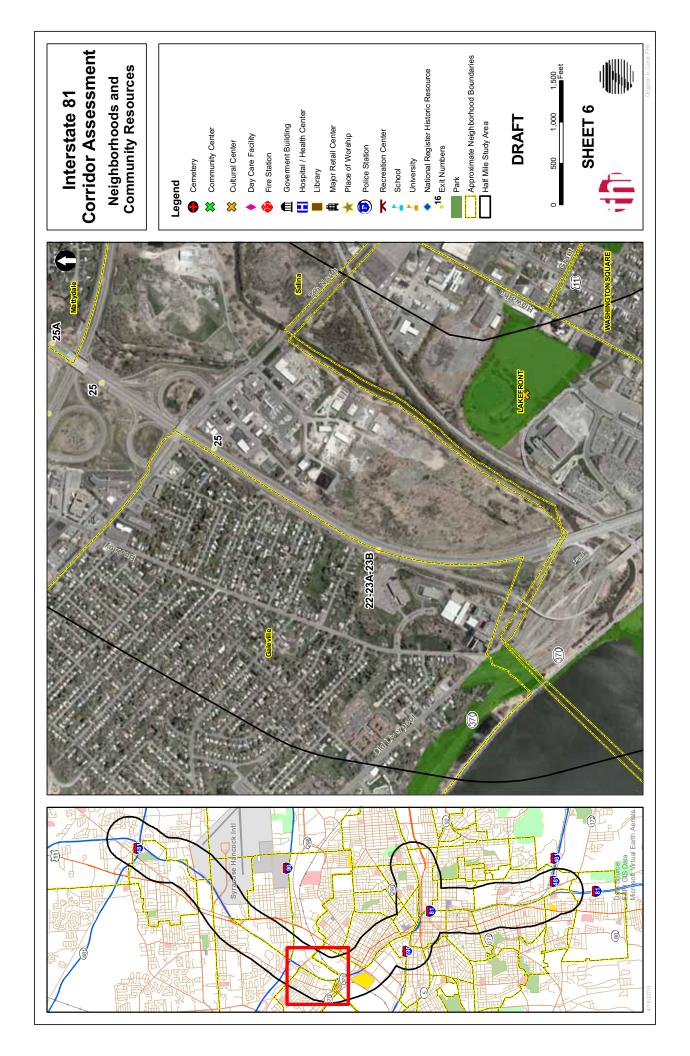

#### 1.1.4 Lakefront TNT Area

The Lakefront TNT Area is bounded by Onondaga Lake, north and west, I-690 to the south, and I-81 to the east. Vast tracts of underutilized land and buildings provide significant opportunities for redevelopment in the Lakefront area. Acknowledged as a Strategic Economic Area within the City's Comprehensive Plan, the Lakefront is poised for a major transformation to become a major retail, entertainment, recreational, and residential destination.

#### 1.1.5 Northside TNT Area

Figure 6 – Eastside TNT Area Source: City of Syracuse Land Use Plan 2025-Draft

The Northside TNT Area encompasses the portion of the city located east of I-81, north of I-690, and west of Teall Avenue. The Northside contains some of the city's most diverse residential neighborhoods and commercial districts. Parts of the Northside TNT Area, notably the northernmost stretch of Hiawatha Boulevard, the areas east Washington Square and Little Italy, and the Burnet Avenue corridor, consist of currently underutilized industrial-style properties. Three distinct neighborhood business districts exist within the Northside: the Grant Boulevard Business District, Butternut Street Business District, and the Little Italy district along North Salina Street. Residential neighborhoods of varying density exist across the Northside. Many of the neighborhoods are within walking distance to public parks or green spaces, and include some commercial uses such as small convenience stores and neighborhood dining establishments that contribute to the character of Northside neighborhoods.