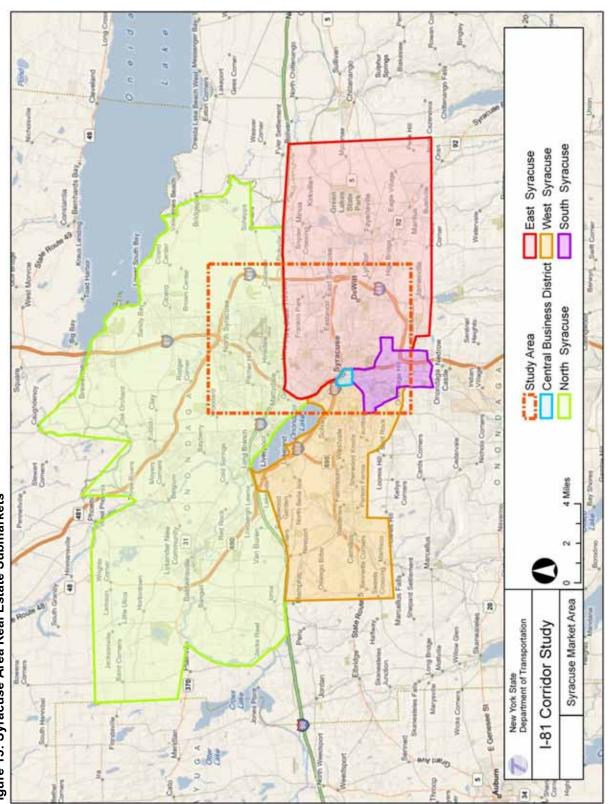

and are professionally managed. They attract the highest quality tenants and also command the highest rents.

Class B: Buildings are generally a little older than Class A, but they still are well managed with good quality tenants. These buildings are generally well maintained and not functionally obsolete.

Class C: The lowest classification of office building and space. They are usually more than 20 years old and are located in less desirable areas. They usually need extensive renovation and the building infrastructure and technology is out-dated. Class C buildings have the lowest rental rates, take the longest time to lease, and are often targeted as re-development opportunities.<sup>1</sup>

\_

<sup>&</sup>lt;sup>10</sup> Office Market Overview, Pyramid Brokerage Company, 2009-2010.



Figure 13: Syracuse Area Real Estate Submarkets

Page 16 of 29

Appendix F
Attachment B
Existing Economic Conditions Assessment

As shown in Figure 14, vacancy rates were highest in the CBD for both the 2008-2009 and 2009-2010 time periods at about 25 percent. For the period 2008-2009, vacancy rates in areas other than the CBD were similar between a low of 13.2 percent to a high of 14.7 percent with most markets experiencing more variation as the recession continued. From 2009-2010, however, vacancy rates varied considerably from one submarket to the next. In the southern area of Syracuse, vacancy rates were 9.7 percent, a decrease of 5 percentage points from the previous year. In the western portion of the Syracuse area, vacancy rates jumped to 21.4 percent from 14.7 percent the year be