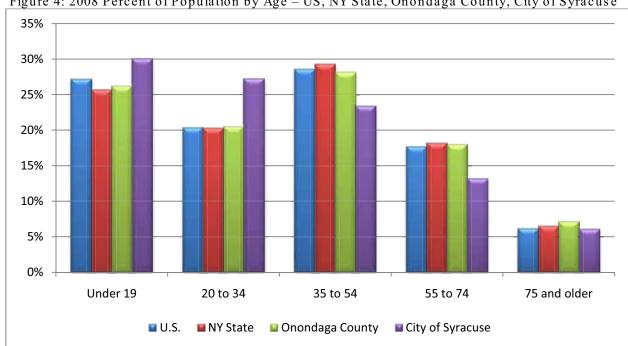

ndaga County and City of Syracuse, 2000-2008

Source: US Bureau of the Census

As shown in Figure 4, 30 percent of the City's population is under the age of 20, which represents a larger proportion of the population in this age group than in the county, state or nation as a whole. The City of Syracuse has a relatively smaller percent of residents of retirement age (55 to 74), 13.2 percent. This is lower than the national share of 17.7 percent. For the State of New York, 18.2 percent are aged 55 to 74, and 18 percent of Onondaga County residents are in this age group. This composition is not uncommon; City residents are often younger than their suburban counterparts are. In addition, the presence of several universities in the City likely contributes to the relatively younger demographic.



Figure 4: 2008 Percent of Population by Age – US, NY State, Onondaga County, City of Syracuse

Source: US Bureau of the Census

As shown in Figure 5, approximately 80 percent of the City of Syracuse's population has graduated from high school. Twenty-five percent of the population has attained a bachelor's degree or higher. The level of educational attainment in Syracuse is only slightly lower than the statewide or national average. Slightly more than 84 percent of the populations in the state and nation have graduated from high school. In New York, 32 percent have earned at least a bachelor's degree and for the United States, 27 percent have obtained an advanced degree.

An educated population is a considerable attribute to a community interested in developing strategies for economic an