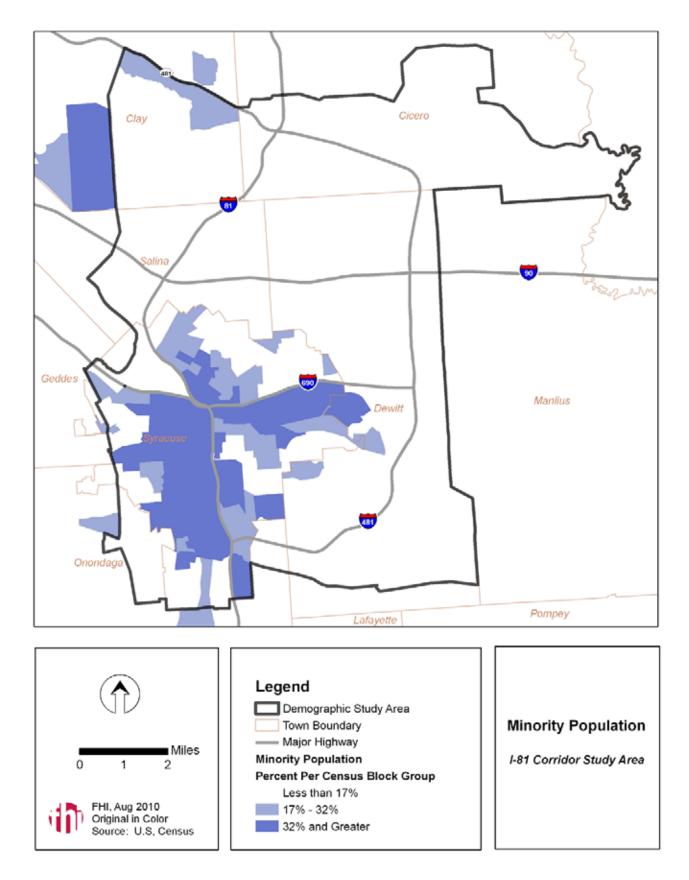

gh priority environmental justice target areas: Census Block Groups identified as high priority are located within the City of Syracuse, in the Downtown, southeast, near west, and north areas.
- Medium priority environmental justice target areas: Block Groups identified as medium priority environmental
  justice target areas exhibit less significant concentrations of the target populations than high priority target
  areas. Medium priority environmental justice target areas are located in the City of Syracuse, southern and
  northern DeWitt, a portion of the village of North Syracuse, and some areas in Clay and Cicero.
- Low priority environmental justice target areas: Block Groups identified as low-priority environmental justice target areas cover an extensive portion of the study area.



Figure 3 - Minority Populations



Figure 4 - 1999 Median Income



Figure 5 - Population Age 65 Years and Over



Figure 6 - Disabled Population



Figure 7 - Environmental Justice Target Areas

### 4.3 Neighborhoods

## Assessment Methodology

The objective of the neighborhood assessment was two-fold. First, the assessment was performed to identify factors that affect individual neighborhood cohesion. I-81 currently bisects or frames several neighborhoods, which has impacted their character, access, and cohesion. This study offers an opportunity to acknowledge and consider past effects, as alternatives for the future are developed. Second, the evaluation of corridor neighborhoods was conducted to further identify study stakeholders as part of the overall comprehensive public outreach p