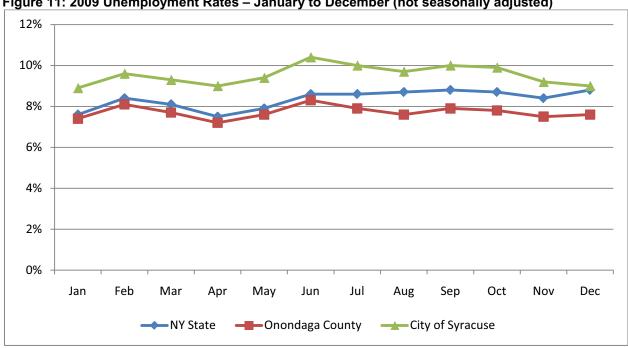

nd City occurred in June of last year, at which point the rates began to decline until August. They increased slightly into the fall but decreased again in October and November.

The December 2009 rate for the City of Syracuse was 9.0 percent, slightly lower than the national rate of 9.7 percent for that same month. <sup>7</sup> The December rates for the county and state were 7.6 percent and 8.8 percent, respectively. It is worth noting that the City's unemployment rate has been decreasing since September. Onondaga County's rate also had been decreasing since September, but it increased slightly in December. The statewide rate increased since November, reflecting the continuing impact of the national recession.

Bureau of Labor Statistics, http://www.bls.gov/news.release/pdf/empsit.pdf.



Figure 11: 2009 Unemployment Rates – January to December (not seasonally adjusted)

Source: NY State Department of Labor, http://www.labor.state.ny.us/stats/Islaus.shtm; Note: data are not seasonally adjusted.

Although an unemployment rate of nine percent is not ideal, particularly when rates below six percent were sustained for several years, the data collected for the City suggests that Syracuse may be starting to recover and rebound from the economic recession more quickly than the rest of the state or nation. Unemployment rate data for 2010 are not yet available, but they will certainly shed light on whether the City of Syracuse is indeed moving out of the recession that began at the end of 2007.

## 1.2.5 Wages and Per Capita Income

The average annual wage for the Syracuse metro a