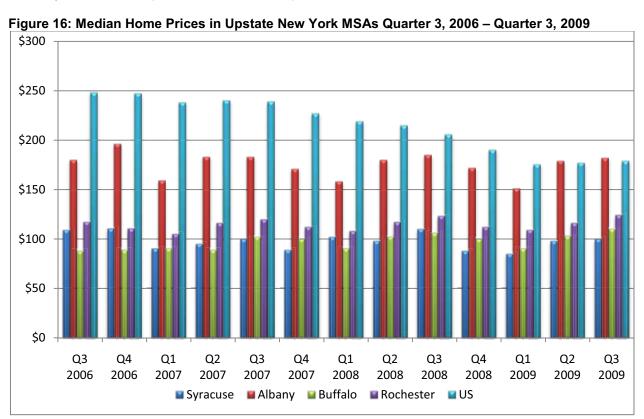

\$124,000 in the third quarter of 2009. Buffalo MSA's median price of \$110,000 at the end of 2009 is also quite similar to the prices in the Syracuse and Rochester MSAs. The Albany MSA has significantly higher median home prices, above \$150,000 and fluctuating to nearly \$200,000 at different times during the past three years. The national median home price of \$179,000 in the third quarter of 2009 is a significant reduction from the previous year's median price of \$205,900. Since the third quarter of 2006, median home prices in the Syracuse MSA have decreased 8.3 percent. In contrast, the median home price in the US has decreased 27.8 percent. Relatively speaking, Syracuse MSA home prices have weathered the real estate crisis relatively well when compared to the national experience.



Source: National Association of Homebuilders (NAHB) Housing Opportunity Price Index; Note: data were not available for the Syracuse MSA from the fourth quarter of 2003 through the first quarter of 2006.

The Housing Opportunity Index (HOI) from the National Association of Homebuilders (NAHB) compares the median home price and housing opportunity for the Syracuse MSA and the nation on a quarterly basis. As shown in Figure 17, there has been a steady decline in national housing prices during the past three years. From the third quarter of 2006

to the third quarter of 2009, national housing prices have decreased 27.8 percent. In contrast, the median home price for the Syracuse MSA has decreased 8.3 percent during this period of time.

The HOI compares the median income in a locality with t