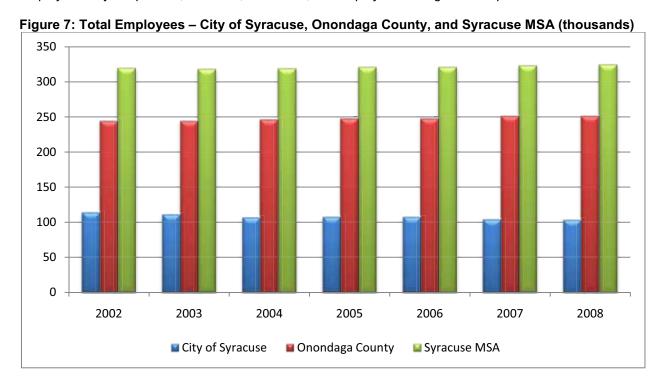

acilities in the City of Syracuse, combined with a population that is close to on par with the state and national average for educational attainment, may offer the opportunity to expand these industry sectors.



Figure 5: Educational Attainment of Population – US, NY and City of Syracuse

Source: US Bureau of the Census, 2008 Population Estimates

## 1.2.2 Employment and Establishments

Total employment in the City of Syracuse has decreased 9.6 percent between 2002 and 2008, from 114,134 to 103,227 employees. As shown in Figure 7, Onondaga County's employment increased from 244,613 in 2002 to 251,169 in 2008. This represents an increase of 2.7 percent over the time period. The Syracuse MSA has increased employment by 1.5 percent, from 319,700 to 324,600 employees during the time period.



Source for Onondaga County and Syracuse MSA: Bureau of Labor Statistics, Total nonfarm employees, not seasonally adjusted. Note: data are for nonfarm employees.

Source for City of Syracuse: Bureau of the Census, LED OnTheMap Origin-Destination Database.

More than 94 percent of Onondaga County's working residents also work in the county, as shown in Table 2. Those Onondaga County residents who do not work in the county are most likely to work in Oswego, Cayuga, Madison, or Oneida Counties.

Table 2: Workplace Locations of Onondaga County Residents

| Workplace Location | Count |
|--------------------|-------|
| Onondaga Co. NY    | 94.1% |
| Oswego Co. NY      | 1.4%  |
| Cayuga Co. NY      | 1.0%  |
| Madison Co. NY     | 1.0%  |
| Oneida Co. NY      | 0.5%  |

Source: US Bureau of the