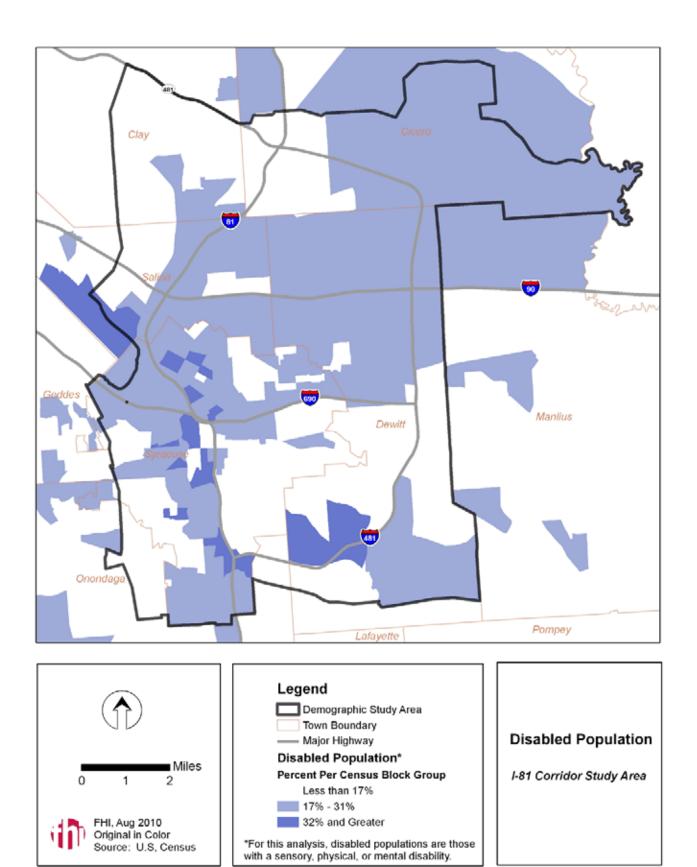

the City of Syracuse, in the Downtown, southeast, near west, and north areas.
- Medium priority environmental justice target areas: Block Groups identified as medium priority environmental
  justice target areas exhibit less significant concentrations of the target populations than high priority target
  areas. Medium priority environmental justice target areas are located in the City of Syracuse, southern and
  northern DeWitt, a portion of the village of North Syracuse, and some areas in Clay and Cicero.
- Low priority environmental justice target areas: Block Groups identified as low-priority environmental justice target areas cover an extensive portion of the study area.



Figure 3 - Minority Populations



Figure 4 - 1999 Median Income



Figure 5 - Population Age 65 Years and Over



Figure 6 - Disabled Population



Figure 7 - Environmental Justice Target Areas

### 4.3 Neighborhoods

## Assessment Methodology

The objective of the neighborhood assessment was two-fold. First, the assessment was performed to identify factors that affect individual neighborhood cohesion. I-81 currently bisects or frames several neighborhoods, which has impacted their character, access, and cohesion. This study offers an opportunity to acknowledge and consider past effects, as alternatives for the future are developed. Second, the evaluation of corridor neighborhoods was conducted to further identify study stakeholders as part of the overall comprehensive public outreach process.

Community cohesion refers to the sense of togetherness exhibited by members of a neighborhood or larger co