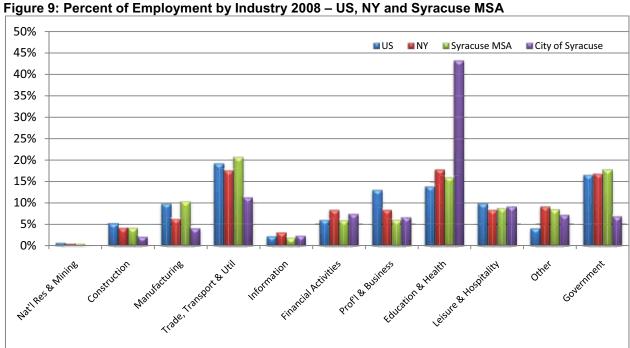

ncludes the building of a dormitory for the State University College of Environmental Science and Forestry in Syracuse.<sup>4</sup>

Within the Syracuse MSA, trade, transport, and utilities represent the largest employment category, 20.7 percent. Wegmans Food Markets, which is included in this industry sector, employs 3,760 people and is one of the Syracuse area's largest employers as presented in Table 4. At the state level, 17.6 percent of total employment is represented by this sector and nationally, 19.2 percent of employees work for businesses in this sector. Government employees represent 17.7 percent of total employment in the MSA. Education and health employment accounts for 16 percent of MSA employment, as mentioned above, and another 10.3 percent is in the manufacturing sector.



Source: 2008 preliminary data from Quarterly Census of Employment and Wages, State of New York and U. S. Bureau of Labor Statistics;

Note: "Other Services" includes Other Services, Unclassified, and Administrative & Waste Services.

http://www.labor.state.ny.us/stats/ins.asp.

<sup>4 &#</sup>x27;Meds and eds' help make Syracuse area a construction leader, by Rick Moriarty of "The Post-Standard," April 15, 2010, http://www.syracuse.com/news/index.ssf/2010/04/syracuse\_area\_gains\_constructi.html

Table 4: Top 25 Syracuse Metropolitan Area Employers by Number of Employees

| Firm                                                   | Location          | Employees | Industry                     |
|--------------------------------------------------------|-------------------|-----------|------