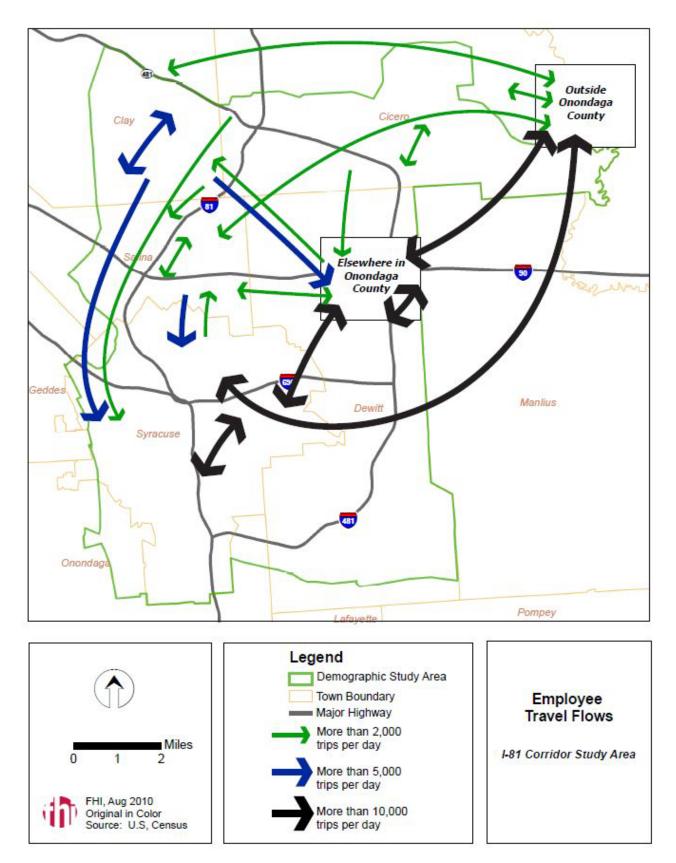

ty-eight percent (8,836) of

I-81 Corridor Study Area Fitzgerald & Halliday, Inc. August 13, 2010 Clay residents travel to Syracuse for work, while almost 21 percent (6,402) stay within Clay for their jobs. It should also be noted that residents living in other areas of Onondaga County represented 30,438 work-related trips to Syracuse in 2000.

Many commute patterns are a result of proximity, with workers generally preferring shorter commutes. Thus, there were many intra-jurisdictional trips in 2000. 36,055 residents of Syracuse worked in Syracuse and 6,402 residents of Clay worked in Clay, the two highest intra-jurisdictional trip totals. In addition, 3,403 residents of Salina worked in Salina and 2,583 residents of Cicero worked in Cicero.



Figure 1 - Households with no Motor Vehicle



Figure 2 - Employee Travel Flows

#### 4.2 Environmental Justice

## Analysis Methodology

Title VI of the Civil Rights Act of 1964 specifies that no person in the United States shall, on the grounds of race, color, or national origin be excluded from participation in, be denied the benefits of, or be subjected to discrimination under any program or activity receiving Federal financial assistance. Executive Order 12898, Federal Actions to Address Environmental Justice in Minority Populations and Low-Income Populations, issued in 1998, states that each federal agency shall make achieving environmental justice part of its mission by identifying and addressing, as appropriate, disproportionately high and adverse human health or environmental effects of its programs, policies, and activities