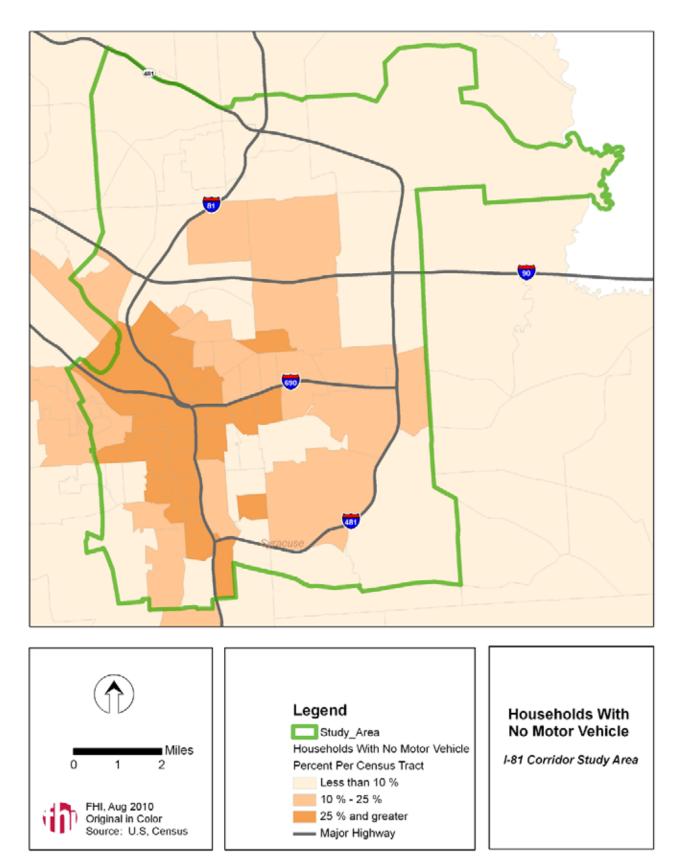

ghest number (30,763) of total work trips. Twenty-eight percent (8,836) of

I-81 Corridor Study Area Fitzgerald & Halliday, Inc. August 13, 2010 Clay residents travel to Syracuse for work, while almost 21 percent (6,402) stay within Clay for their jobs. It should also be noted that residents living in other areas of Onondaga County represented 30,438 work-related trips to Syracuse in 2000.

Many commute patterns are a result of proximity, with workers generally preferring shorter commutes. Thus, there were many intra-jurisdictional trips in 2000. 36,055 residents of Syracuse worked in Syracuse and 6,402 residents of Clay worked in Clay, the two highest intra-jurisdictional trip totals. In addition, 3,403 residents of Salina worked in Salina and 2,583 residents of Cicero worked in Cicero.



Figure 1 - Households with no Motor Vehicle



Figure 2 - Employee Travel Flows

#### 4.2 Environmental Justice

## Analysis Methodology

Title VI of the Civil Rights Act of 1964 specifies that no person in the United States shall, on the grounds of race, color, or national origin be excluded from participation in, be denied the benefits of, or be subjected to discrimination under any program or activity receiving Federal financial assistance. Executive Order 12898, Federal Actions to Address Environmental Justice in Minority Populations and Low-Income Populations, issued in 1998, states that each federal agency shall make achieving environmental justice part of its mission by identifying and addressing, as appropriate, disproportionately high and adverse human health or environmental ef