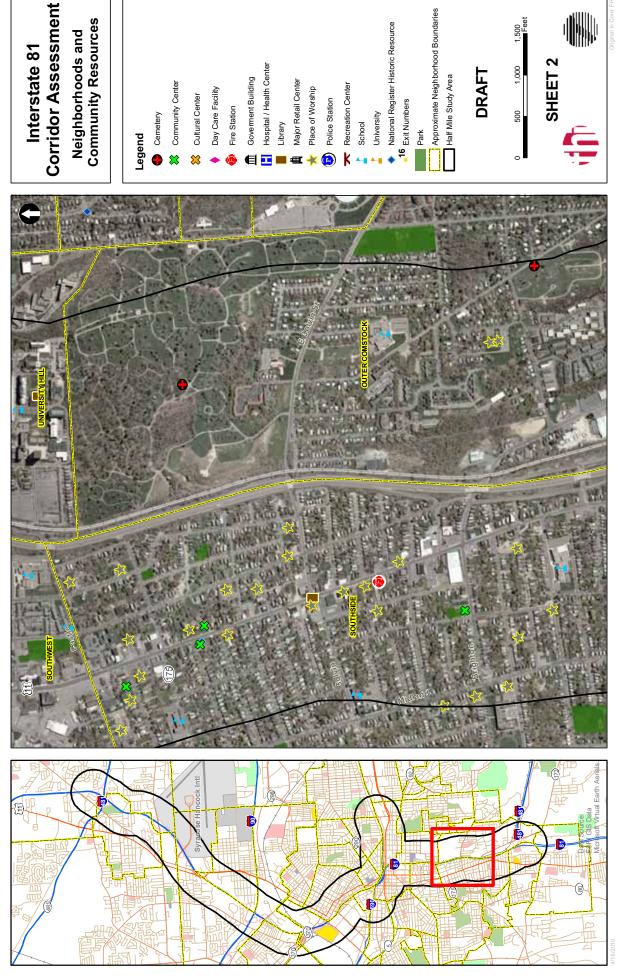

### 1.1.2 Eastside TNT Area

Land use patterns in the Eastside TNT Area are strongly influenced by the major medical institutions and universities located on University Hill. This area is in the midst of an economic boom. More than \$700 million in new capital projects are planned to be completed in the near future. Residential and commercial areas nearest to these institutions cater to the local student and professional populations. Major arterial roadways connecting Downtown Syracuse with points east cross the northern portion of the Eastside, and quaint residential neighborhoods cover eastern areas leading to the city's edge. The Eastside was targeted for major institutional investments, ensuring that this area will make essential contributions to the region's future welfare.

The city identified a series of sub-areas within the Eastside TNT, area each characterized by distinctive land use patterns and built form. While the entire Eastside TNT area may be affected by I-81 project alternatives, the areas most closely affected due to their proximity to I-81 include Outer Comstock, University Neighborhood, University Hill, and the northwest edges of Near Eastside. These areas are described in more detail for the existing condition per the City's Plan report.

- University Neighborhood, located south of the University Hill is occupied primarily by students and
  professionals associated with Syracuse University, Upstate Medical, and SUNY-ESF. Medium-sized lots with
  corresponding setbacks are found throughout most of these neighborhoods, but the area is densely populated
  because of widespread conversions to two-or-more-unit housing. Some Eastside residents suggested that
  housing densities should be curtailed, and that off-campus student housing should not expand beyond its
  current footprint.
- Near Eastside is located in the areas along and north of East Genesee Street, and south of Erie Boulevard.
   Affordable housing is abundant in this neighborhood. Residential lots are mid-sized, and some properties were converted to two-unit housing. Several apartment complexes are located in the Near Eastside; the former Cherry Hill complex was recently redeveloped as townhouse style affordable housing.
- Outer Comstock District is to the south of University Neighborhood, and Brighton Avenue links the southeastern portion of Syracuse to I-481 through the center of the district. . Office and commercial uses line the Brighton corridor, and intersecting local roads connect to apartment complexes and the Outer Comstock residential area.

#### 1.1.3 Southside TNT Area

Figure 4 – Southside TNT Area Source: City of Syracuse Land Use Plan 2025-Draft

The Southside TNT Area is located south of Downtown, east of I-81, and north of the Seneca Turnpike. Much of the Southside area is covered by residential uses, ranging from the densely developed neighborhoods along South Salina Street to the stately homes of the Strathmore area. Onondaga Park and Elmwood Park are among the city's most scenic recreational spaces, and draw visitors from the surrounding neighborhoods and beyond. Onondaga Creek flows through the central portion of the Southside TNT Area, and there are abundant opportunities to improve undeveloped lands lining the channel. The Southeast Gateway portion of the South Salina Street corridor, stretching between Cortland Avenue and Castle Street, has drawn interest as an area ripe for redevelopment. Interstate 81 serves as a physical barrier between the Southside and the University Hill area to the east.

The city identified a series of sub-areas within the Southside TNT, area each characterized by distinctive land use patterns and built form.

• The **Southside** neighborhood includes the densely populated residential areas east of Onondaga Avenue and north of Brighton Avenue. Lot sizes and setbacks are small to moderate, and many Southside properties have been converted to two-unit homes. The sizable Lower Onondaga Park provides athletic fields and open space in the heart of the neighborhood; Onondaga Creek runs through the Southside neighborhood, although fencing and unimproved public spaces allow little connectivity between the eastern and western banks of the creek. Industrial and commercial properties associated with the Southside Industrial District encroach upon the residential character of Lincoln Avenue and the northernmost stretch of South Avenue. Most local streets east of South Salina Street abut the I-81 right-of-way, reaching dead ends that imply relative isolation for residents of these residential streets.

- The Elmwood and **Brighton** neighborhoods are located in the southern portion of the Southside TNT Area, and are divided by Onondaga Creek. Elmwood Park and Onondaga Creek provide open space and natural amenities to residents of these neighborhoods, although fencing and unimproved open spaces along Onondaga Creek create physical barriers between these areas with minimal connectivity between the eastern and western banks of the creek. Properties are small to mid-sized with small setbacks from residential streets. Many properties have been converted to two-family housing, but the majority of housing is single-family. South Avenue's intersection with Glenwood and Valley Drive provides neighborhood-scale service and commercial establishments, and key Midland Avenue intersections provide limited commercial uses. South Salina Street commercial uses in the vicinity of the Brighton neighborhood are primarily auto-oriented, and neighborhood residents suggest that they could benefit from a wider variety of neighborhood-scale commerce. Located at the intersection of University Hill and Downtown, and along South State Street, Pioneer Homes, and the Central Village Apartments represent one of the country's oldest public housing communities. This stable urban neighborhood holds a prime, central location and will benefit from the amenities delivered by proposed Southeastern Gateway redevelopment.
- The Southeast Gateway area within the Southside sub-area includes the South Salina Street corridor and is bounded to the west by Cortland Avenue, East Castle Street to the south, and South State Street to the east. The South Salina/Castle Street intersection allows linkages to Downtown, University Hill, the Westside, and to the rest of the Southside TNT Area. The Gateway area currently includes a number of vacant and deteriorating properties, including a large-scale, vacant commercial property that was formerly occupied by a Sears department store. Because of the area's prime, central location and its proximity to heavily populated residential neighborhoods, the Southeast Gateway has drawn widespread redevelopment interest.