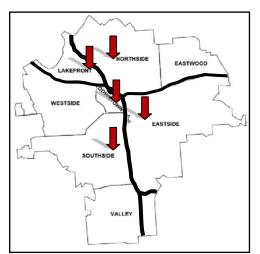

## 1.1 City of Syracuse Existing Land Use Within the Study Area

The 2025 Land Use Plan covers the entire City, but it is divided into neighborhood areas called Tomorrow's Neighborhoods Today (TNT). Each neighborhood's is accompanied by a brief existing conditions map and narrative. Five TNT areas were shown along I-81 are:

- Northside
- Lakefront
- Downtown
- Eastside
- Southside

The latter three are proximate to the existing elevated viaduct portion of I-81. The existing conditions of these five TNTs are provided in this Appendix.

Figure 1 – City of Syracuse TNT Boundaries

Source: City of Syracuse Land Use Plan 2025