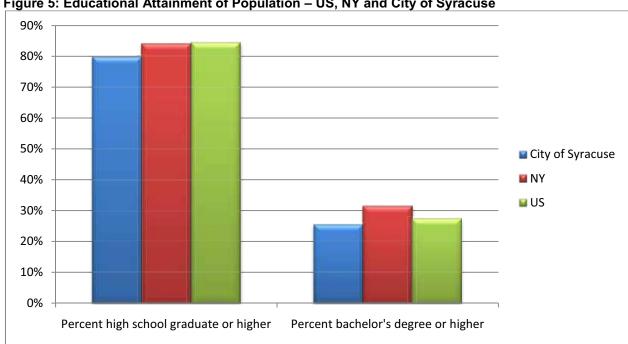

rage. Slightly more than 84 percent of the populations in the state and nation have graduated from high school. In New York, 32 percent have earned at least a bachelor's degree and for the United States, 27 percent have obtained an advanced degree.

An educated population is a considerable attribute to a community interested in developing strategies for economic and business growth. Growth in some industries is particularly reliant on an educated work force. These include professional and business, finance, healthcare and education. The presence of several universities and medical facilities in the City of Syracuse, combined with a population that is close to on par with the state and national average for educational attainment, may offer the opportunity to expand these industry sectors.



Figure 5: Educational Attainment of Population – US, NY and City of Syracuse

Source: US Bureau of the Census, 2008 Population Estimates

## 1.2.2 Employment and Establishments

Total employment in the City of Syracuse has decreased 9.6 percent between 2002 and 2008, from 114,134 to 103,227 employees. As shown in Figure 7, Onondaga County's employment increased from 244,613 in 2002 to 251,169 in 2008. This represents an increase of 2.7 percent over the time period. The Syracuse MSA has increased employment by 1.5 percent, from 319,700 to 324,600 employees during the time period.



Source for Onondaga County and Syracuse MSA: Bureau of Labor Statistics, Total nonfarm employees, not seasonally adjusted. Note: data are for nonfarm employees.

Source for City of Syracuse: Bureau of the Cens