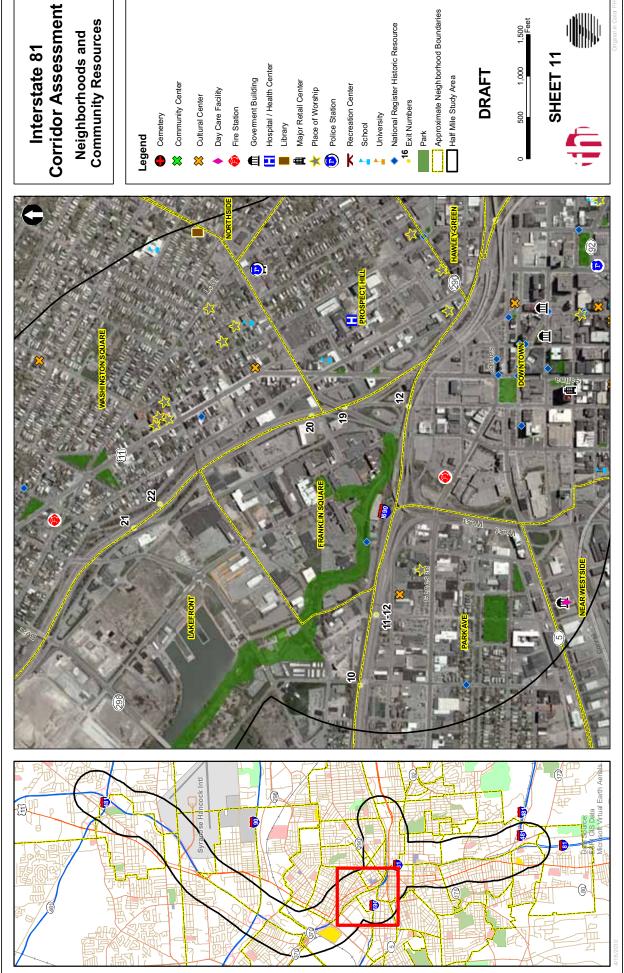

#### 1.1.1 Downtown TNT Area

Figure 2 – Downtown TNT Area Source: City of Syracuse Land Use Plan 2025-Draft

The Downtown TNT Area is bounded by I-690 to the north, I-81 to the east, E. Adams Street to the south, and West Street to the west. Downtown Syracuse is the region's central business district, and is characterized by its prominent low and high rise office buildings, parking lots and structures, and social and civic uses. Downtown Syracuse is on the verge of experiencing an urban renaissance, as a renewed public interest in metropolitan lifestyles, and favorable market conditions, brought about an influx of new investment in Downtown properties. Several new private-sector initiatives involve mixed-use properties and focus primarily on housing. Syracuse University worked to bring students and classrooms Downtown by improving the linkages with University Hill through the "Connective Corridor" transit initiative and by relocating its School of Architecture to the Warehouse building at Armory Square.

The city identified a series of districts within the Downtown TNT, with each characterized by distinctive land use patterns and built form. While the entire Downtown TNT may be affected by I-81 project alternatives, the ones most closely affected due to proximity to I-81 are Hanover Square, Downtown East, and

Presidential Plaza. These areas are described in more detail for the existing condition per the City's Plan.

• Hanover Square is one of Downtown's historic public plazas and is characterized by the distinctive midnineteenth century architectural styles of its buildings. A number of existing structures were recently rehabilitated to house mixed uses, focused on residential uses and ground floor retail, restaurants, and pubs. Hanover Square is one of Downtown's primary destinations for entertainment and social gatherings. Office and governmental uses also hold a strong presence in the Hanover Square area. The Art Deco themed State Tower Building is occupied by a variety of businesses, and City Hall and the New York State Office Building serve as stable civic anchors. Several parking lots exist in the northern portion of the district, presenting infill development opportunities.

- Downtown East's original structure as a former upscale residential district was replaced by offices and
  parking lots. Occupancy rates are low to moderate and buildings are sporadically arranged. Several blocks
  contain large surface parking lots that offer infill development opportunities. Syracuse lacks a "traditional
  brownstone neighborhood", and community members suggest that brownstone development and other forms
  of low-rise mixed use residential development may be appropriate for Downtown East.
- Presidential Plaza features a unique superblock form that contains offices and high rise apartments.
   Residential and office occupancy saw a decline over the past few decades, but institutions such as Upstate Medical showed interest in expanding into existing Presidential Plaza buildings, including the area's high-rise apartment buildings.