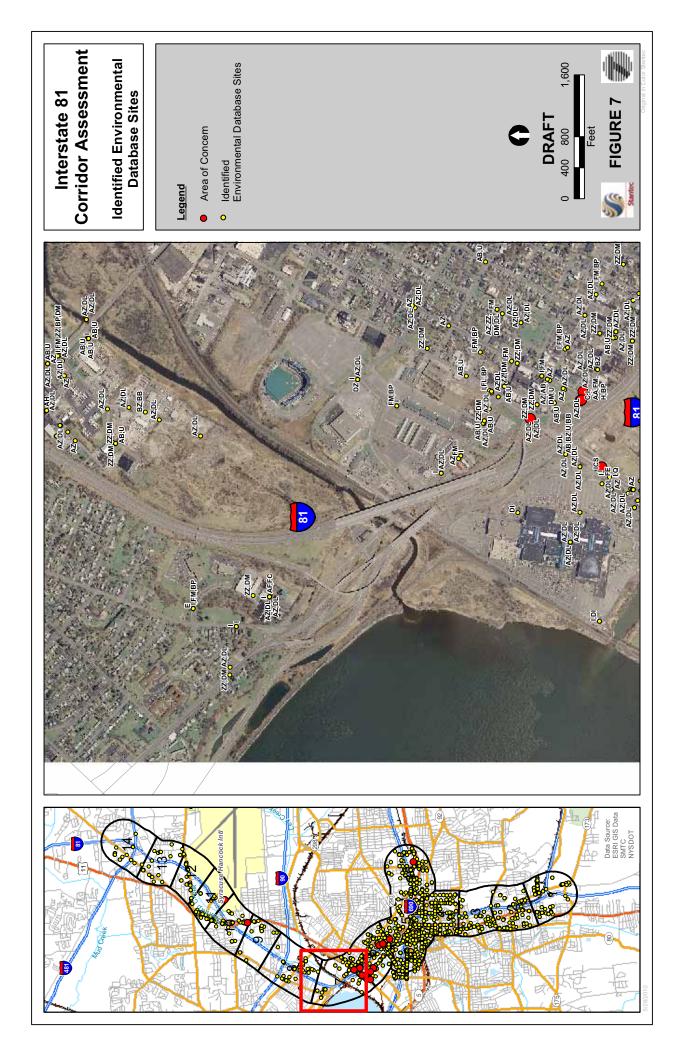

|    | Appendix F                                                                              |
|----|-----------------------------------------------------------------------------------------|
| F. | Social, Economic and Environmental Information                                          |
|    | Land Use                                                                                |
|    | Economic Conditions                                                                     |
|    | Socio Economic Conditions                                                               |
|    | Cultural Resources                                                                      |
|    | Soils Type                                                                              |
|    | Hazardous Waste Screening Report                                                        |
|    | HW – EDR Sanborn Map Correspondence (107 MB, 163 pages) available on CD upon request    |
|    | HW – EDR Regulatory Database Report (18.8 MB, 8,450 pages) available on CD upon request |