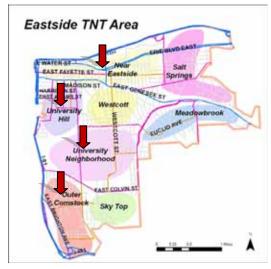

### 1.1.2 Eastside TNT Area

Land use patterns in the Eastside TNT Area are strongly influenced by the major medical institutions and universities located on University Hill. This area is in the midst of an economic boom. More than \$700 million in new capital projects are planned to be completed in the near future. Residential and commercial areas nearest to these institutions cater to the local student and professional populations. Major arterial roadways connecting Downtown Syracuse with points east cross the northern portion of the Eastside, and quaint residential neighborhoods cover eastern areas leading to the city's edge. The Eastside was targeted for major institutional investments, ensuring that this area will make essential contributions to the region's future welfare.

The city identified a series of sub-areas within the Eastside TNT, area each characterized by distinctive land use patterns and built form. While the entire Eastside TNT area may be affected by I-81 project alternatives, the areas most closely affected due to their proximity to I-81 include Outer Comstock, University Neighborhood, University Hill, and the northwest edges of Near Eastside. These areas are described in more detail for the existing condition per the City's Plan report.

Figure 3 – Eastside TNT Area Source: City of Syracuse Land Use Plan 2025-Draft

University Hill features a number of major medical and educational institutions, including SUNY-Upstate
Medical Center, the VA Medical Center, Crouse Hospital, Hutchings Psychiatric Center, Syracuse University,
and SUNY-ESF. These core University Hill institutions play essential roles in maintaining the region's
economic vitality.