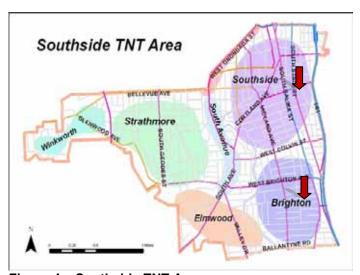

#### 1.1.3 Southside TNT Area

Figure 4 – Southside TNT Area Source: City of Syracuse Land Use Plan 2025-Draft

The Southside TNT Area is located south of Downtown, east of I-81, and north of the Seneca Turnpike. Much of the Southside area is covered by residential uses, ranging from the densely developed neighborhoods along South Salina Street to the stately homes of the Strathmore area. Onondaga Park and Elmwood Park are among the city's most scenic recreational spaces, and draw visitors from the surrounding neighborhoods and beyond. Onondaga Creek flows through the central portion of the Southside TNT Area, and there are abundant opportunities to improve undeveloped lands lining the channel. The Southeast Gateway portion of the South Salina Street corridor, stretching between Cortland Avenue and Castle Street, has drawn interest as an area ripe for redevelopment. Interstate 81 serves as a physical barrier between the Southside and the University Hill area to the east.

The city identified a series of sub-areas within the Southside TNT, area each characterized by distinctive land use patterns and built form.

• The **Southside** neighborhood includes the densely populated residential areas east of Onondaga Avenue and north of Brighton Avenue. Lot sizes and setbacks are small to moderate, and many Southside properties have been converted to two-unit homes. The sizable Lower Onondaga Park provides athletic fields and open space in the heart of the neighborhood; Onondaga Creek runs through the Southside neighborhood, although fencing and unimproved public spaces allow little connectivity between the eastern and western banks of the creek. Industrial and commercial properties associated with the Southside Industrial District encroach upon the residential character of Lincoln Avenue and the northernmost stretch of South Avenue. Most local streets east of South Salina Street abut the I-81 right-of-way, reaching dead ends that imply relative isolation for residents of these residential streets.